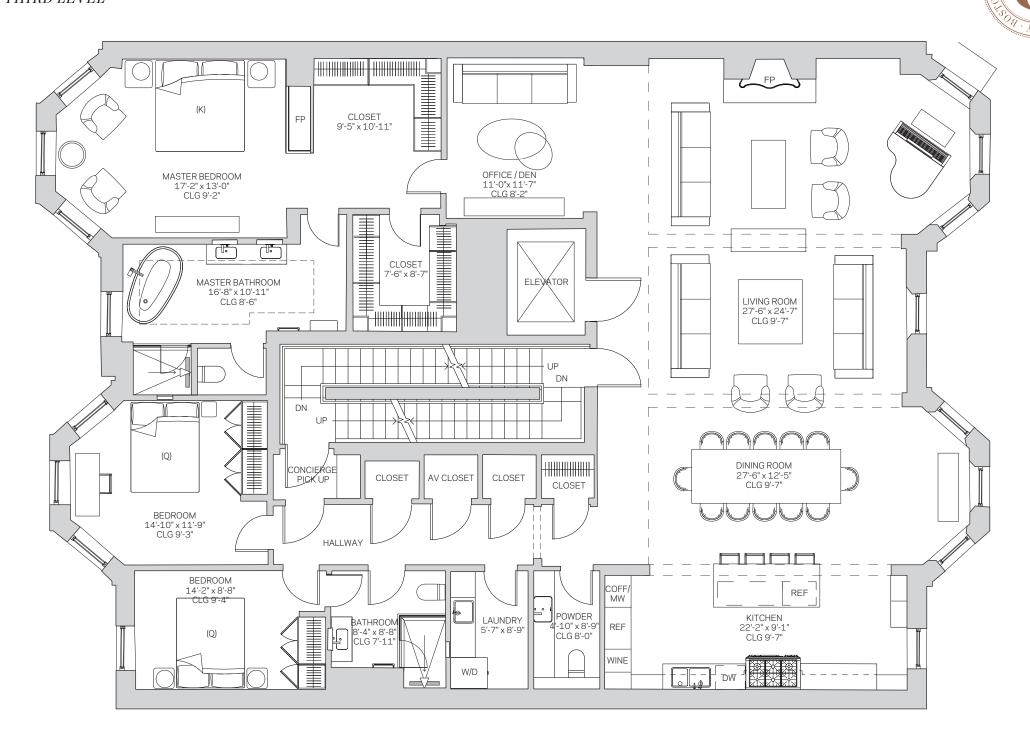

# RESIDENCE III

## 3 BEDROOMS | 2 BATHS | 1 HALF BATH

THIRD LEVEL 2,812 SQFT 261 SQM

If sold with a Garden Level Suite'

#### 4 BEDROOMS | 3 BATHS | 1 HALF BATH

THIRD LEVEL 2,812 SQFT 261 SQM

GARDEN I\* 513 SQFT 48 SQM

TOTAL 3,325 SQFT 309 SQM

\*May be sold with Garden I or Garden II

CLG = Ceiling height measured from subfloor

### THIRD LEVEL

#### THIRD LEVEL