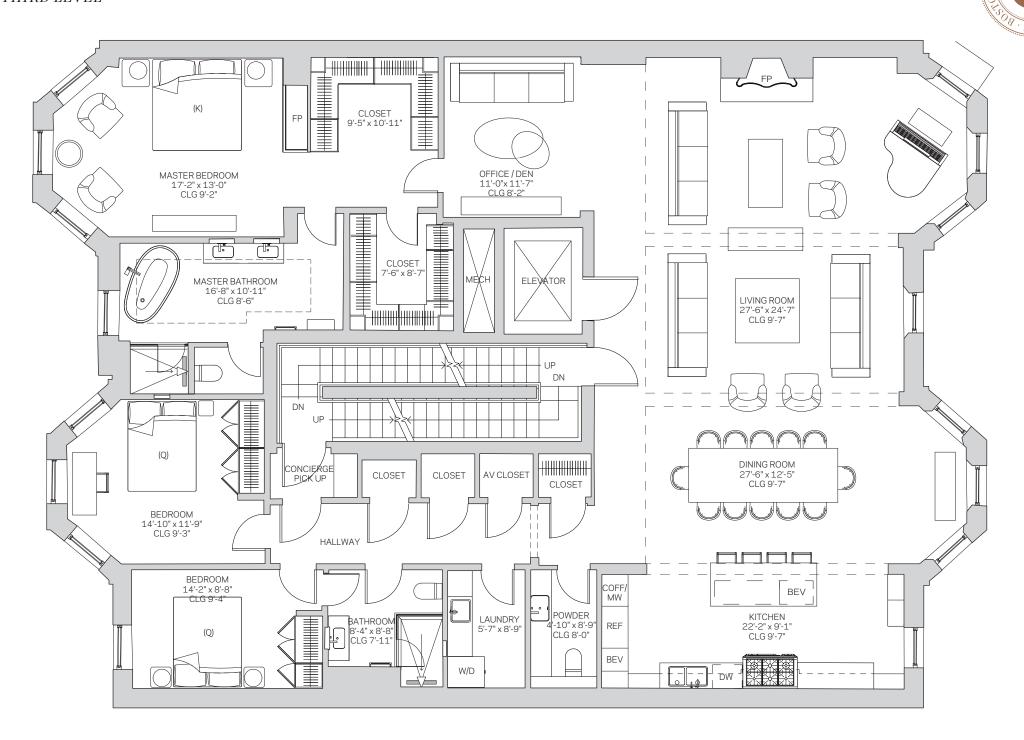

## RESIDENCE III

## 3 BEDROOMS | 2 BATHS | 1 HALF BATH

THIRD LEVEL 2,812 SQFT 261 SQM

If sold with a Garden Level Suite'

4 BEDROOMS | 3 BATHS | 1 HALF BATH

THIRD LEVEL 2,812 SQFT 261 SQM

GARDEN I\* 513 SQFT 48 SQM

TOTAL 3,325 SQFT 309 SQM

## THIRD LEVEL