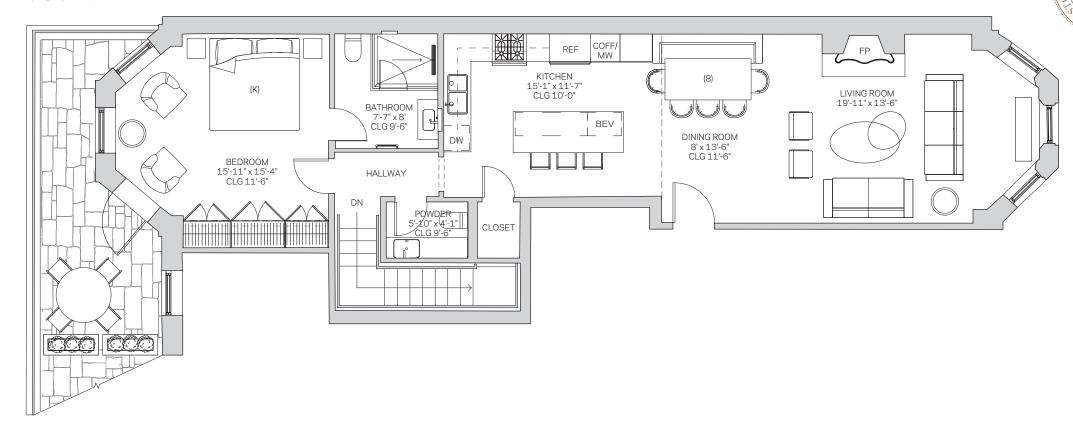

# RESIDENCE IB

## 2 BEDROOMS | 2 BATHS | 1 HALF BATI

PARLOR LEVEL 1,073 SQFT 100 SQM
GARDEN LEVEL 768 SQFT 71 SQM
TOTAL 1,841 SQFT 174 SQM
GARDEN TERRACE 326 SQFT 30 SQM
ROOF TERRACE 142 SQFT 13 SQM

CLG = Ceiling height measured from subfloor

## GARDEN LEVEL