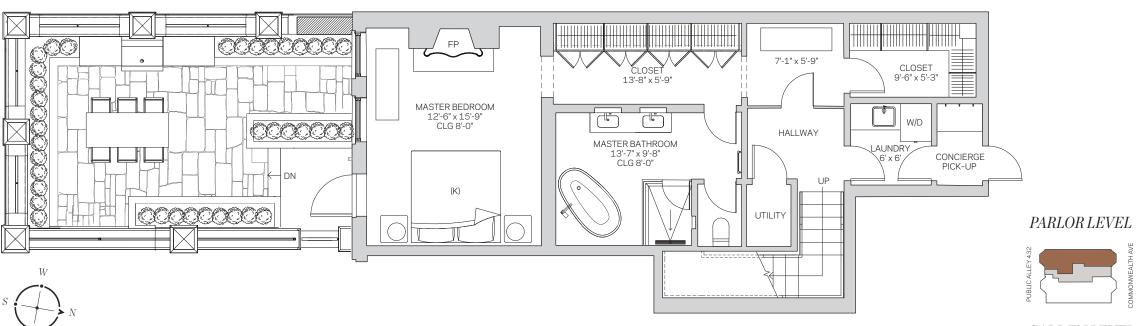

# RESIDENCE IB

## 2 BEDROOMS | 2 BATHS | 1 HALF BATI

PARLOR LEVEL 1,073 SQFT 100 SQM
GARDEN LEVEL 768 SQFT 71 SQM
TOTAL 1,841 SQFT 174 SQM
GARDEN TERRACE 326 SQFT 30 SQM
ROOF TERRACE 142 SQFT 13 SQM

CLG = Ceiling height measured from subfloor

#### PARLOR LEVEL