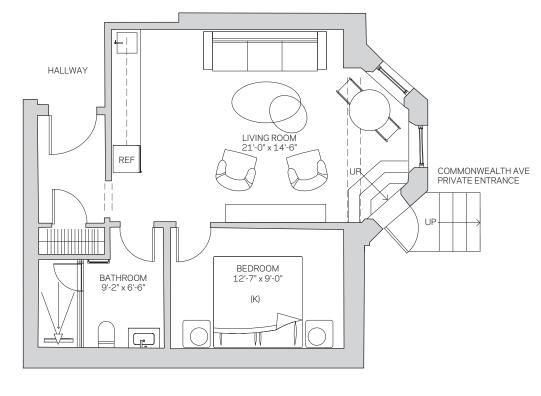

### GARDEN II

| GARDEN II* | 619 SQFT | 58 SQM |
|------------|----------|--------|
|            |          |        |

All area calculations and dimensions shown on the floorplans are estimates and projections only prior to unit construction prepared for marketing purposes and are therefore necessarily subject to variation or change during construction at any time without notice and therefore may not be relied upon. For area representations, reference may only be made to the Purchase and Sale Agreement and other documents required to be provided by a Developer to a Condominium Purchaser pursuant to Massachusetts law.