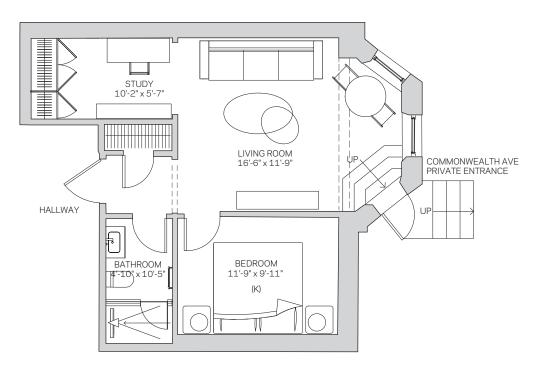

## GARDENLEVEL SUITES

#### GARDENI

1 BEDROOM | 1 BATH

GARDEN I\* 513 SQFT 48 SQM

### GARDEN II

| GARDEN II* | 619 SQFT | 58 SQM |
|------------|----------|--------|
|            |          |        |

All area calculations and dimensions shown on the floorplans are estimates and projections only prior to unit construction prepared for marketing purposes and are therefore necessarily subject to variation or change during construction at any time without notice and therefore may not be relied upon. For area representations, reference may only be made to the Purchase and Sale Agreement and other documents required to be provided by a Developer to a Condominium Purchaser pursuant to Massachusetts law.

# 

GARDEN I\*



GARDEN II\*