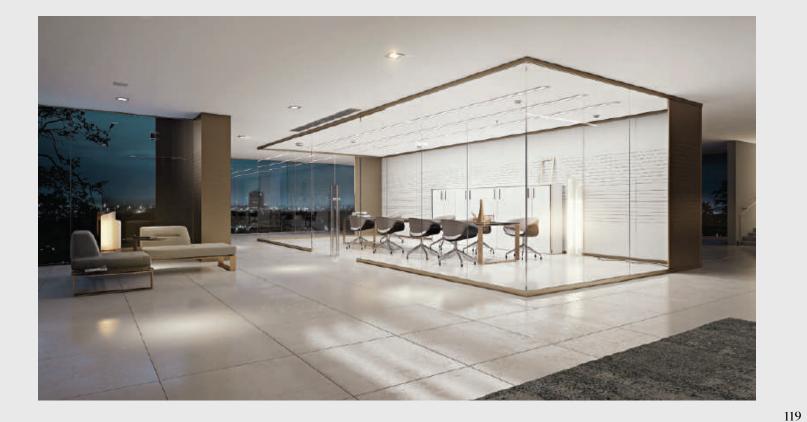

## **GLASS PARTITIONS**

Bring your vision to life with innovation and design through our framed glazing and solid partition walls. With a wide range of profiles designed to meet the high expectations of those who want sophisticated solutions, our glass partition artisans use the COLORBOX system which allows the coordination of the finish and trim of different profiles, aluminum cladding, and smooth exterior coatings. Contact us to view all available products.

# **I.** paretimilano

Pineto, TE, Italy

Paretimilano is the innovative project of framed glazing and solid partition walls designed to meet the high expectations of those who want sophisticated solutions for offices and residences. With a wide range of profiles, Paretimilano stands out for its offer of solutions for every need, even for the most specific and demanding situations.

The innovative system and its components are developed in-house by Paretimilano's highly qualified staff, with over 70 years of combined expertise in the aluminum door and window frames sector. The technical department develops high performing solutions by using 3D printing technology for the prototypes' production.