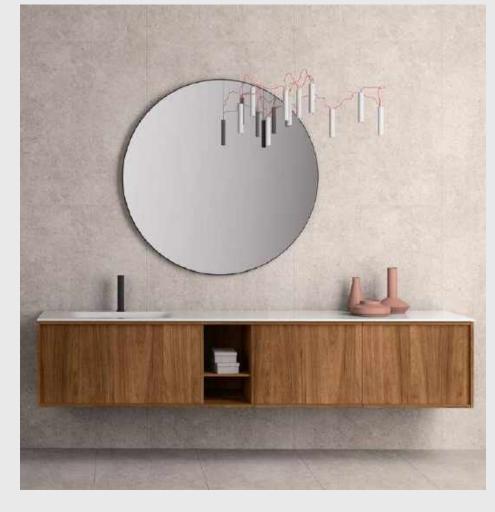

### BATHROOM VANITIES

We offer custom-crafted bathroom furniture with an elegant and timeless 'Made in Italy' design. Our Tailormade Stocco wall-hung vanities and linen closets feature a sleek aesthetic and are designed with ergonomic comfort in mind. Every piece is crafted with attention to detail and care to ensure a high-quality product. We offer a range of existing models, configurations and finish selections, as well as custom works. Contact us today to discover your dream bathroom furniture to bring your vision to life.

# TAILOR MADE STOCCO

Padova, Veneto, Italy

Tailormade Stocco provides architects and interior designers with an all-inclusive and fully customizable world of bathroom furniture. The quality of Tailormade systems is the result of a philosophy that has been a cornerstone for Stocco right from the beginning: focusing on collaboration with industry professionals, manufacturing products in-house with the support of a local network of specialized partners, and constantly investing in research and development. Tailormade is "Tailored Design, Tailored Craft and Tailored Service." At the forefront of design, Tailormade is a benchmark for quality and 'Made in Italy', with fifty years of history dedicated to producing the most beautiful and innovative bathroom furniture.