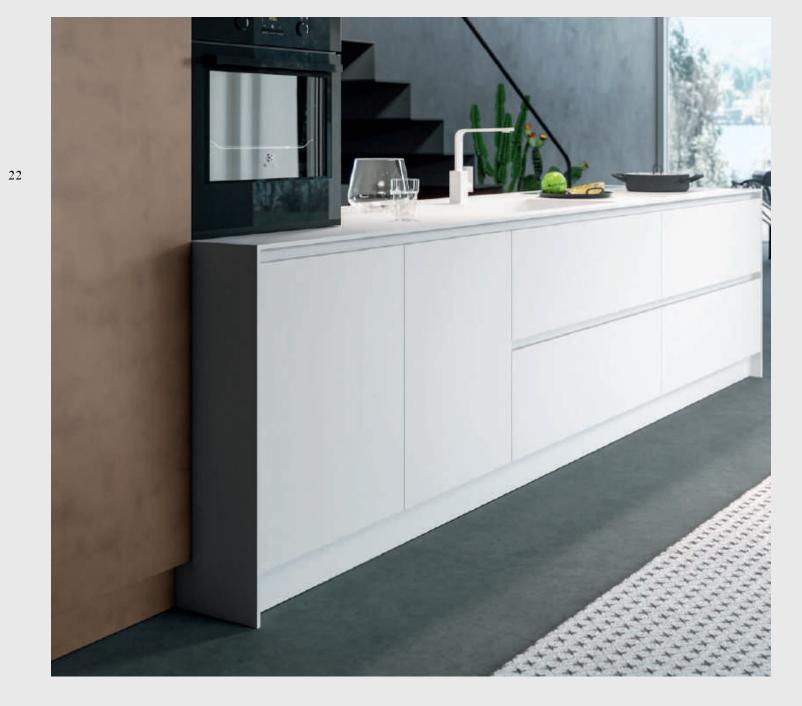

### BATHROOM VANITIES

We offer custom-crafted bathroom furniture with an elegant and timeless 'Made in Italy' design. Our Tailormade Stocco wall-hung vanities and linen closets feature a sleek aesthetic and are designed with ergonomic comfort in mind. Every piece is crafted with attention to detail and care to ensure a high-quality product. We offer a range of existing models, configurations and finish selections, as well as custom works. Contact us today to discover your dream bathroom furniture to bring your vision to life.

# TAILOR MADE STOCCO

Padova, Veneto, Italy

Tailormade Stocco provides architects and interior designers with an all-inclusive and fully customizable world of bathroom furniture. The quality of Tailormade systems is the result of a philosophy that has been a cornerstone for Stocco right from the beginning: focusing on collaboration with industry professionals, manufacturing products in-house with the support of a local network of specialized partners, and constantly investing in research and development. Tailormade is "Tailored Design, Tailored Craft and Tailored Service." At the forefront of design, Tailormade is a benchmark for quality and 'Made in Italy', with fifty years of history dedicated to producing the most beautiful and innovative bathroom furniture.

FEATURED PRODUCT / BATHROOM VANITIES

FEATURED PRODUCT / BATHROOM VANITIES