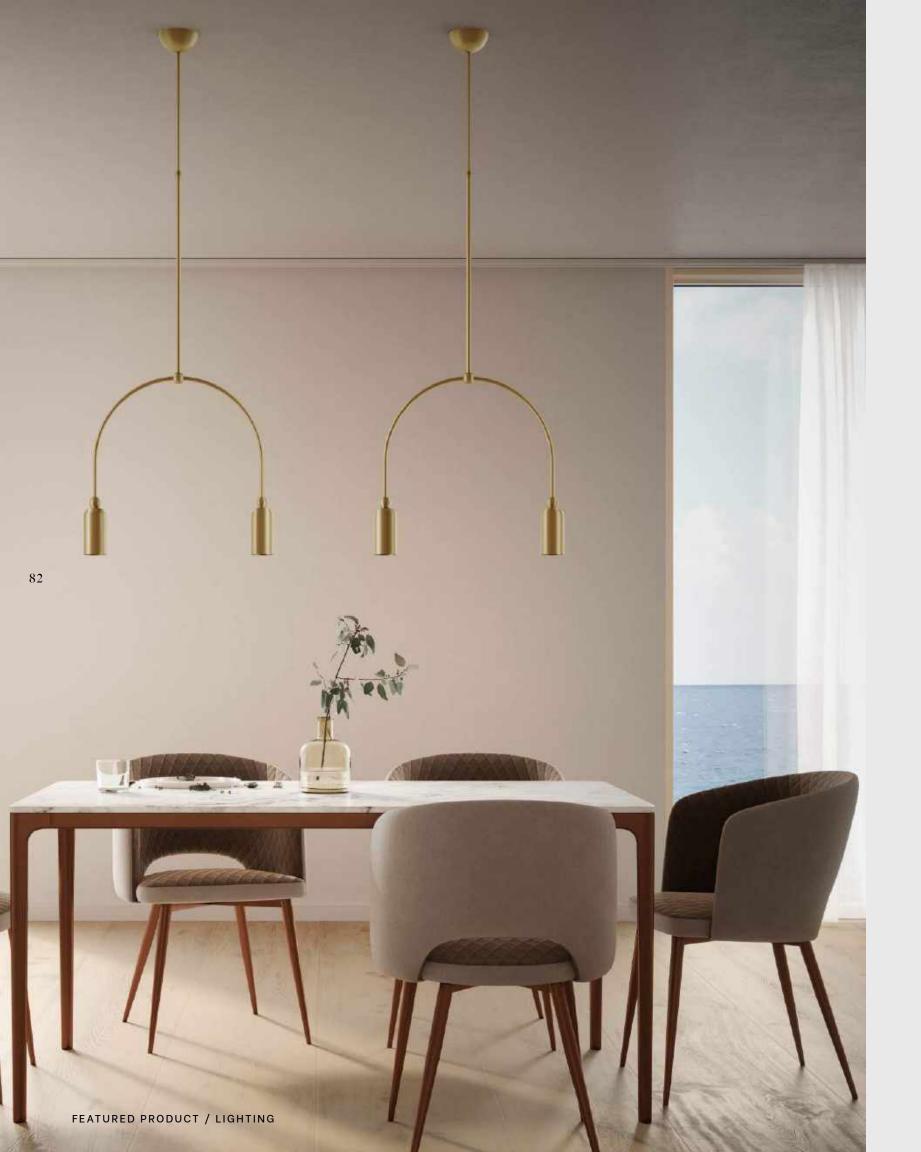

## LIGHTING

Brighten any space with Adige's exclusive collection of Il Fanale's exquisite hand-crafted lighting. Each piece is carefully crafted with classical materials such as copper, brass, iron, and ceramic for a look that is equally timeless and modern. Whether it's for indoors or outdoors, we offer the latest and most stunning lighting designs to bring your project to life. Browse our US collection to find lighting that fits your style and contact us to see the available finishes. See the difference that classic craftsmanship can make in your space.

FEATURED PRODUCT / LIGHTING