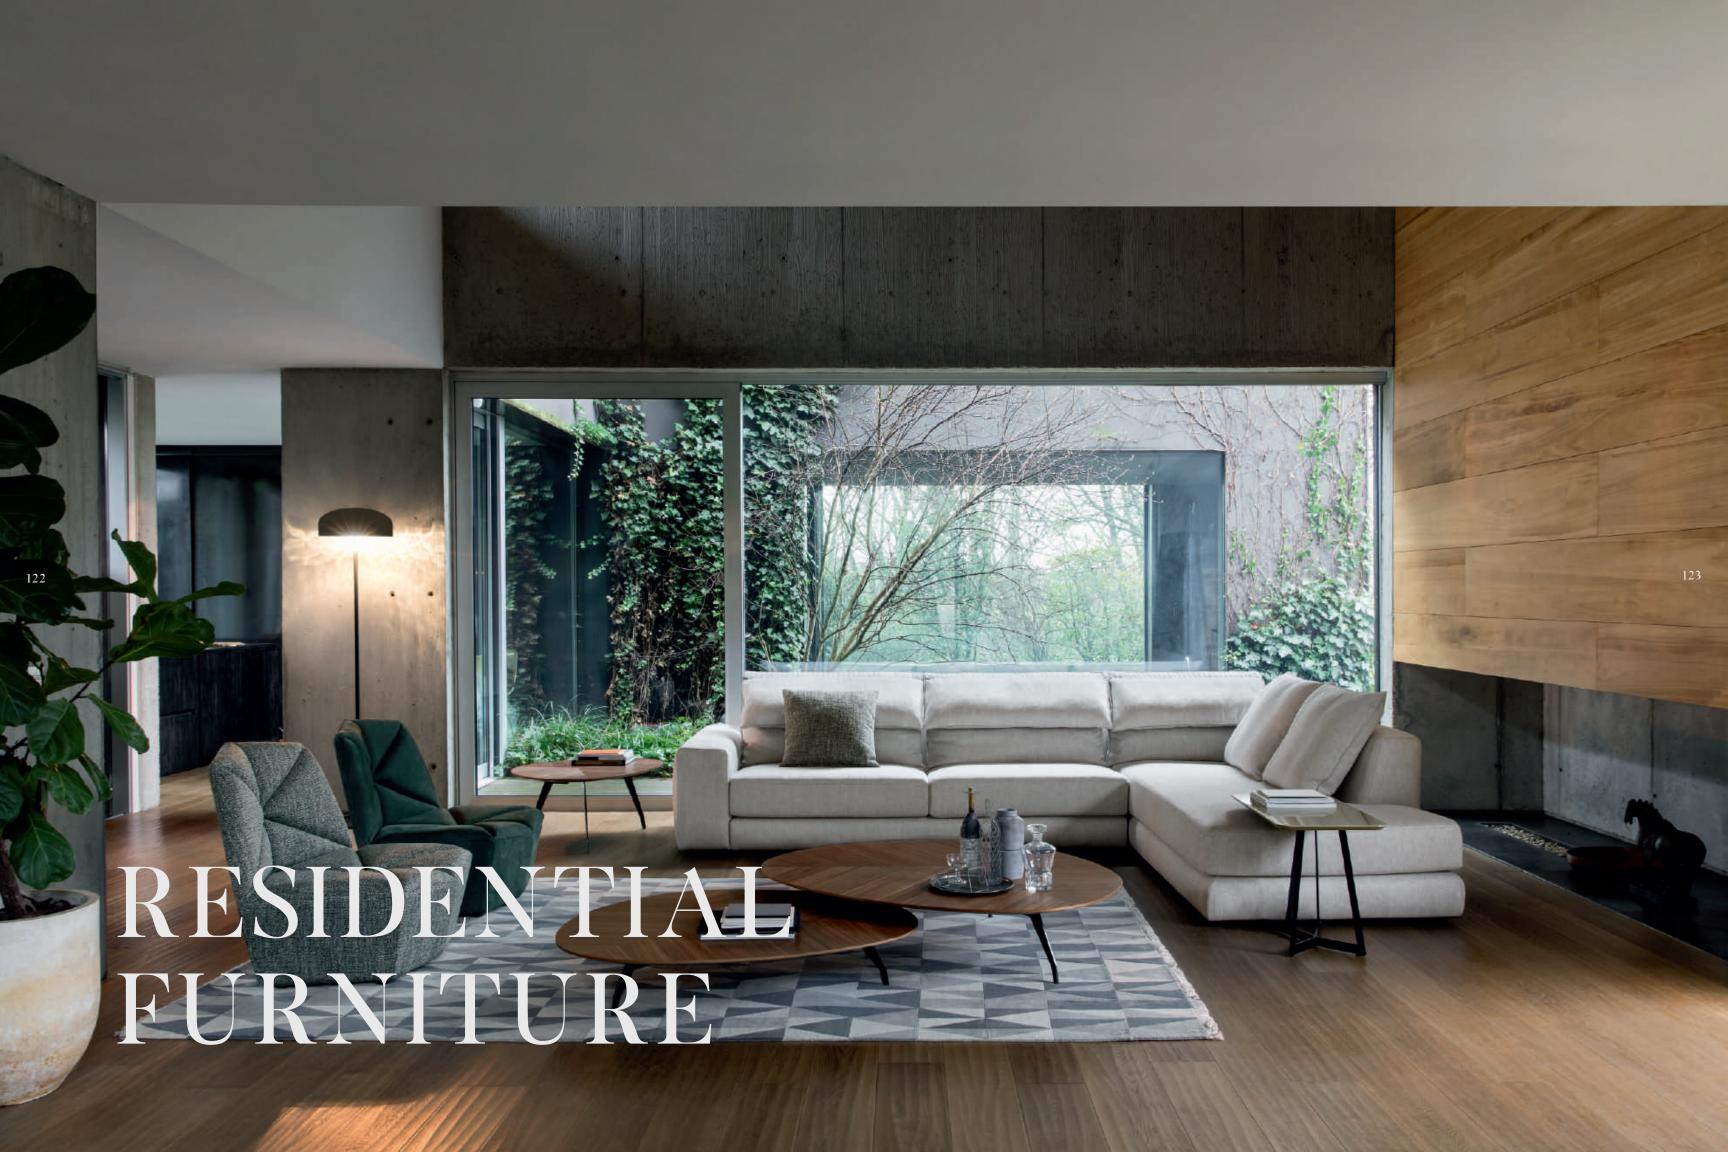

# aberta. Made in Italy

Vazzola, Treviso, Italy

Alberta was founded in 1978 in Italy's north east, a land inspired by tradition based on the natural creativity of the local people and the centuries-old spirit of Venetian artistry. The company produces sofas and armchairs with timeless classic or modern styling as well as exclusive interior design pieces, all from high-quality materials. Authentic artisan skill and genuine passion combine to produce new pieces based on original ideas and fresh perspectives. Company founder Giuseppe Sbroggiò is driven to design and produce pieces which are the perfect balance between functionality and style, a drive he shares with his sons Riccardo, Vittorio and Edoardo, as well as with his entire staff.

FEATURED PRODUCT / RESIDENTIAL FURNITURE

Founded in 1983, True Design is an Italian company that creates high-quality furnishings and accessories, able to respond to the changing needs of the market in an innovative and lasting manner, providing a service that can always effectively satisfy customer needs with industrial products which can be customized upon request. The spirit of the brand is contained in a single concise and precise adjective that reflects the values on which its collection is based, characterized by authenticity, practicality, and concreteness. True's objective is to grow continuously in the name of research