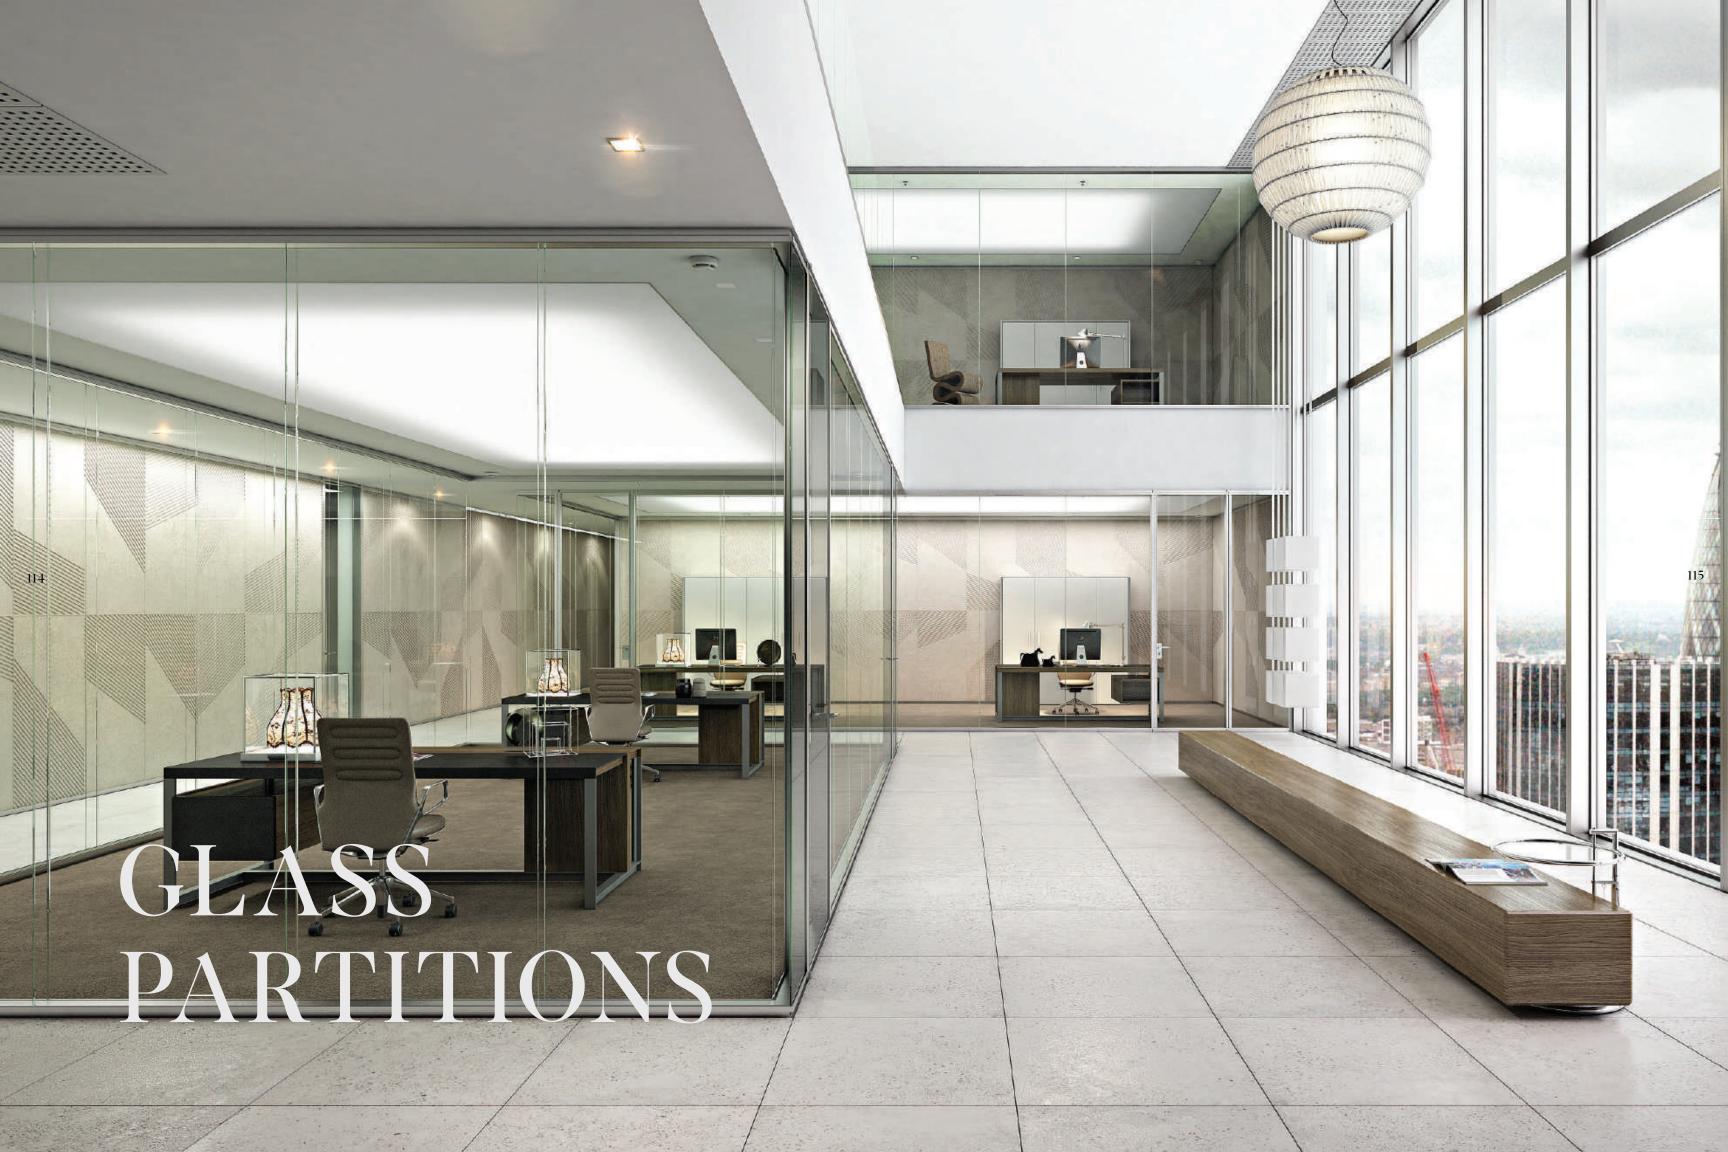

## **GLASS PARTITIONS**

Bring your vision to life with innovation and design through our framed glazing and solid partition walls. With a wide range of profiles designed to meet the high expectations of those who want sophisticated solutions, our glass partition artisans use the COLORBOX system which allows the coordination of the finish and trim of different profiles, aluminum cladding, and smooth exterior coatings. Contact us to view all available products.

# **I.** paretimilano

Pineto, TE, Italy

Paretimilano is the innovative project of framed glazing and solid partition walls designed to meet the high expectations of those who want sophisticated solutions for offices and residences. With a wide range of profiles, Paretimilano stands out for its offer of solutions for every need, even for the most specific and demanding situations.

The innovative system and its components are developed in-house by Paretimilano's highly qualified staff, with over 70 years of combined expertise in the aluminum door and window frames sector. The technical department develops high performing solutions by using 3D printing technology for the prototypes' production.