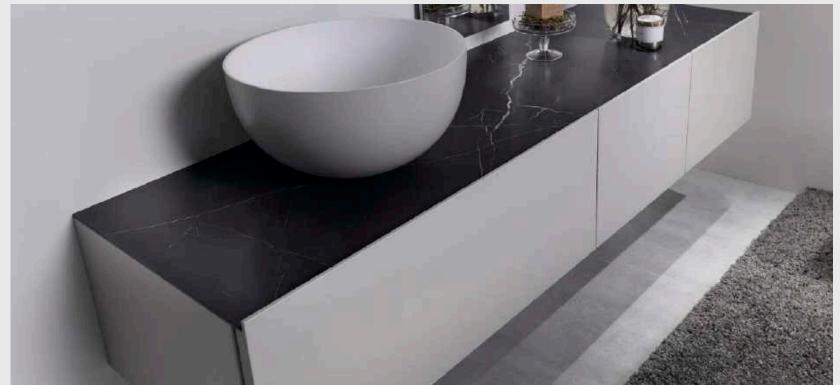

### BATHROOM VANITIES

We offer custom-crafted bathroom furniture with an elegant and timeless 'Made in Italy' design. Our Tailormade Stocco wall-hung vanities and linen closets feature a sleek aesthetic and are designed with ergonomic comfort in mind. Every piece is crafted with attention to detail and care to ensure a high-quality product. We offer a range of existing models, configurations and finish selections, as well as custom works. Contact us today to discover your dream bathroom furniture to bring your vision to life.

# TAILOR MADE STOCCO

Padova, Veneto, Italy

Tailormade Stocco provides architects and interior designers with an all-inclusive and fully customizable world of bathroom furniture. The quality of Tailormade systems is the result of a philosophy that has been a cornerstone for Stocco right from the beginning: focusing on collaboration with industry professionals, manufacturing products in-house with the support of a local network of specialized partners, and constantly investing in research and development. Tailormade is "Tailored Design, Tailored Craft and Tailored Service." At the forefront of design, Tailormade is a benchmark for quality and 'Made in Italy', with fifty years of history dedicated to producing the most beautiful and innovative bathroom furniture.

FEATURED PRODUCT / BATHROOM VANITIES

FEATURED PRODUCT / BATHROOM VANITIES