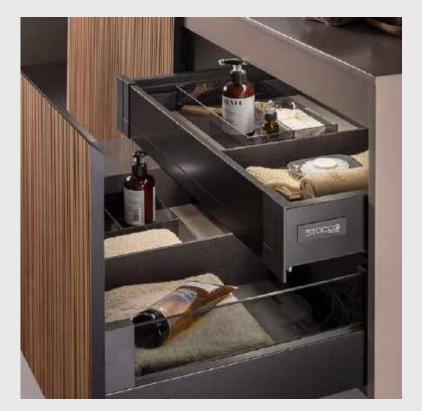

### BATHROOM VANITIES

We offer custom-crafted bathroom furniture with an elegant and timeless 'Made in Italy' design. Our Tailormade Stocco wall-hung vanities and linen closets feature a sleek aesthetic and are designed with ergonomic comfort in mind. Every piece is crafted with attention to detail and care to ensure a high-quality product. We offer a range of existing models, configurations and finish selections, as well as custom works. Contact us today to discover your dream bathroom furniture to bring your vision to life.

# TAILOR MADE STOCCO

Padova, Veneto, Italy

Tailormade Stocco provides architects and interior designers with an all-inclusive and fully customizable world of bathroom furniture. The quality of Tailormade systems is the result of a philosophy that has been a cornerstone for Stocco right from the beginning: focusing on collaboration with industry professionals, manufacturing products in-house with the support of a local network of specialized partners, and constantly investing in research and development. Tailormade is "Tailored Design, Tailored Craft and Tailored Service." At the forefront of design, Tailormade is a benchmark for quality and 'Made in Italy', with fifty years of history dedicated to producing the most beautiful and innovative bathroom furniture.

FEATURED PRODUCT / BATHROOM VANITIES

FEATURED PRODUCT / BATHROOM VANITIES