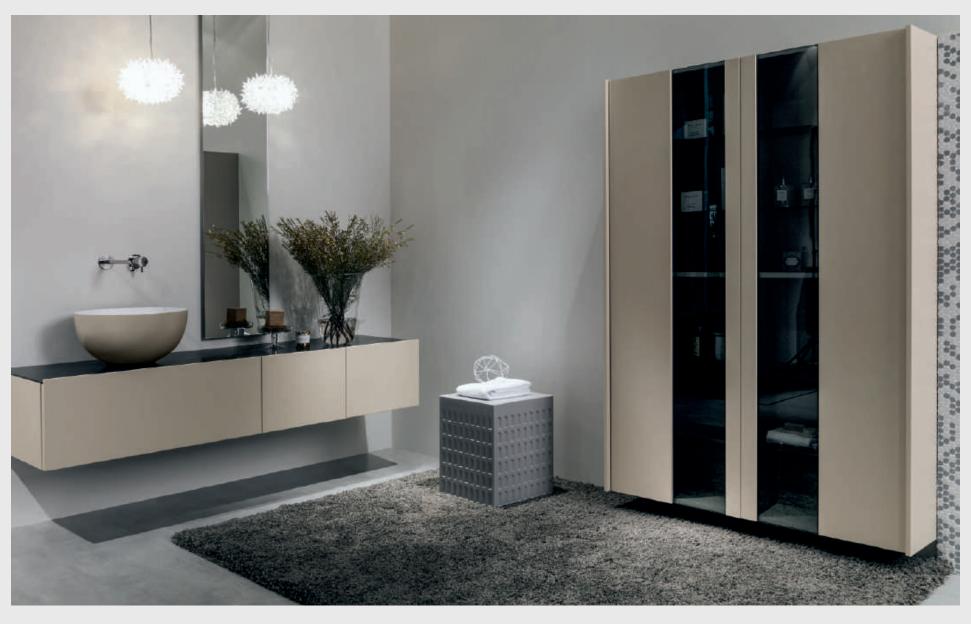

### BATHROOM VANITIES

We offer custom-crafted bathroom furniture with an elegant and timeless 'Made in Italy' design. Our Tailormade Stocco wall-hung vanities and linen closets feature a sleek aesthetic and are designed with ergonomic comfort in mind. Every piece is crafted with attention to detail and care to ensure a high-quality product. We offer a range of existing models, configurations and finish selections, as well as custom works. Contact us today to discover your dream bathroom furniture to bring your vision to life.

# TAILOR MADE STOCCO

Padova, Veneto, Italy

Tailormade Stocco provides architects and interior designers with an all-inclusive and fully customizable world of bathroom furniture. The quality of Tailormade systems is the result of a philosophy that has been a cornerstone for Stocco right from the beginning: focusing on collaboration with industry professionals, manufacturing products in-house with the support of a local network of specialized partners, and constantly investing in research and development. Tailormade is "Tailored Design, Tailored Craft and Tailored Service." At the forefront of design, Tailormade is a benchmark for quality and 'Made in Italy', with fifty years of history dedicated to producing the most beautiful and innovative bathroom furniture.

FEATURED PRODUCT / BATHROOM VANITIES

FEATURED PRODUCT / BATHROOM VANITIES