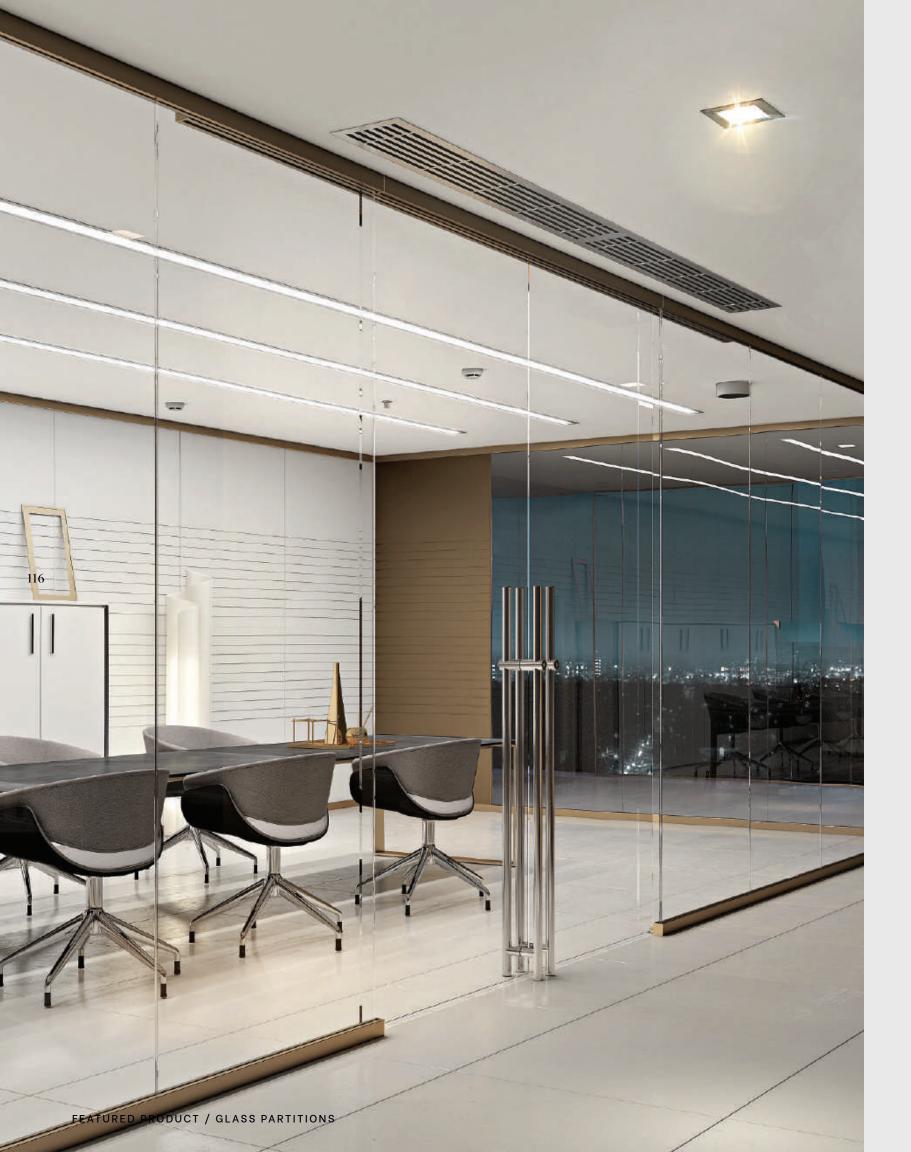

## **GLASS PARTITIONS**

Bring your vision to life with innovation and design through our framed glazing and solid partition walls. With a wide range of profiles designed to meet the high expectations of those who want sophisticated solutions, our glass partition artisans use the COLORBOX system which allows the coordination of the finish and trim of different profiles, aluminum cladding, and smooth exterior coatings. Contact us to view all available products.

# **I.** paretimilano

Pineto, TE, Italy

Paretimilano is the innovative project of framed glazing and solid partition walls designed to meet the high expectations of those who want sophisticated solutions for offices and residences. With a wide range of profiles, Paretimilano stands out for its offer of solutions for every need, even for the most specific and demanding situations.

The innovative system and its components are developed in-house by Paretimilano's highly qualified staff, with over 70 years of combined expertise in the aluminum door and window frames sector. The technical department develops high performing solutions by using 3D printing technology for the prototypes' production.