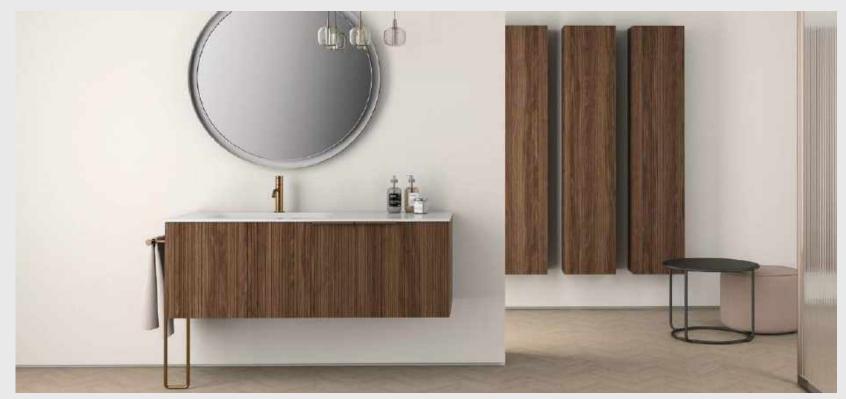

### BATHROOM VANITIES

We offer custom-crafted bathroom furniture with an elegant and timeless 'Made in Italy' design. Our Tailormade Stocco wall-hung vanities and linen closets feature a sleek aesthetic and are designed with ergonomic comfort in mind. Every piece is crafted with attention to detail and care to ensure a high-quality product. We offer a range of existing models, configurations and finish selections, as well as custom works. Contact us today to discover your dream bathroom furniture to bring your vision to life.

# TAILOR MADE STOCCO

Padova, Veneto, Italy

Tailormade Stocco provides architects and interior designers with an all-inclusive and fully customizable world of bathroom furniture. The quality of Tailormade systems is the result of a philosophy that has been a cornerstone for Stocco right from the beginning: focusing on collaboration with industry professionals, manufacturing products in-house with the support of a local network of specialized partners, and constantly investing in research and development. Tailormade is "Tailored Design, Tailored Craft and Tailored Service." At the forefront of design, Tailormade is a benchmark for quality and 'Made in Italy', with fifty years of history dedicated to producing the most beautiful and innovative bathroom furniture.

FEATURED PRODUCT / BATHROOM VANITIES

FEATURED PRODUCT / BATHROOM VANITIES