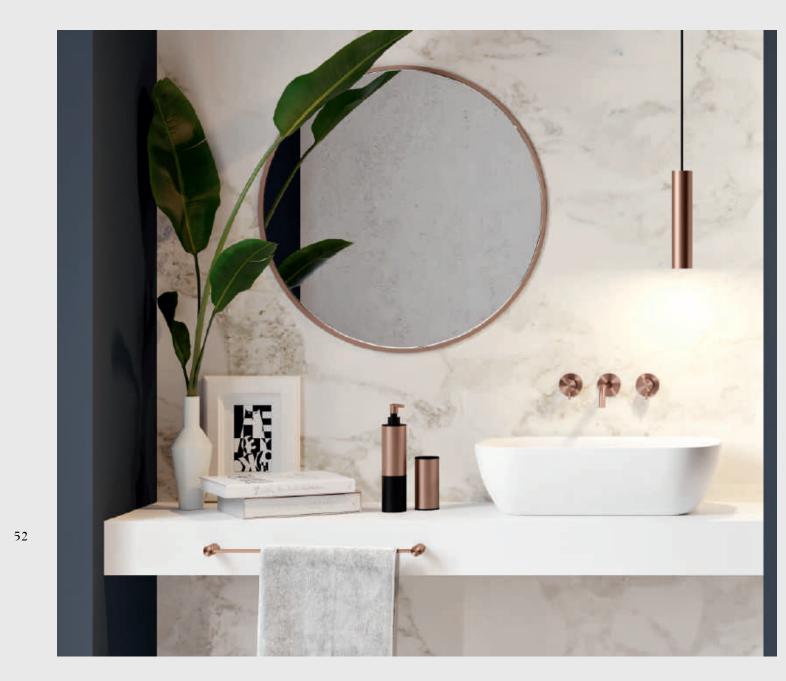

### BATHROOM VANITIES

We offer custom-crafted bathroom furniture with an elegant and timeless 'Made in Italy' design. Our Tailormade Stocco wall-hung vanities and linen closets feature a sleek aesthetic and are designed with ergonomic comfort in mind. Every piece is crafted with attention to detail and care to ensure a high-quality product. We offer a range of existing models, configurations and finish selections, as well as custom works. Contact us today to discover your dream bathroom furniture to bring your vision to life.

# TAILOR MADE STOCCO

Padova, Veneto, Italy

Tailormade Stocco provides architects and interior designers with an all-inclusive and fully customizable world of bathroom furniture. The quality of Tailormade systems is the result of a philosophy that has been a cornerstone for Stocco right from the beginning: focusing on collaboration with industry professionals, manufacturing products in-house with the support of a local network of specialized partners, and constantly investing in research and development. Tailormade is "Tailored Design, Tailored Craft and Tailored Service." At the forefront of design, Tailormade is a benchmark for quality and 'Made in Italy', with fifty years of history dedicated to producing the most beautiful and innovative bathroom furniture.