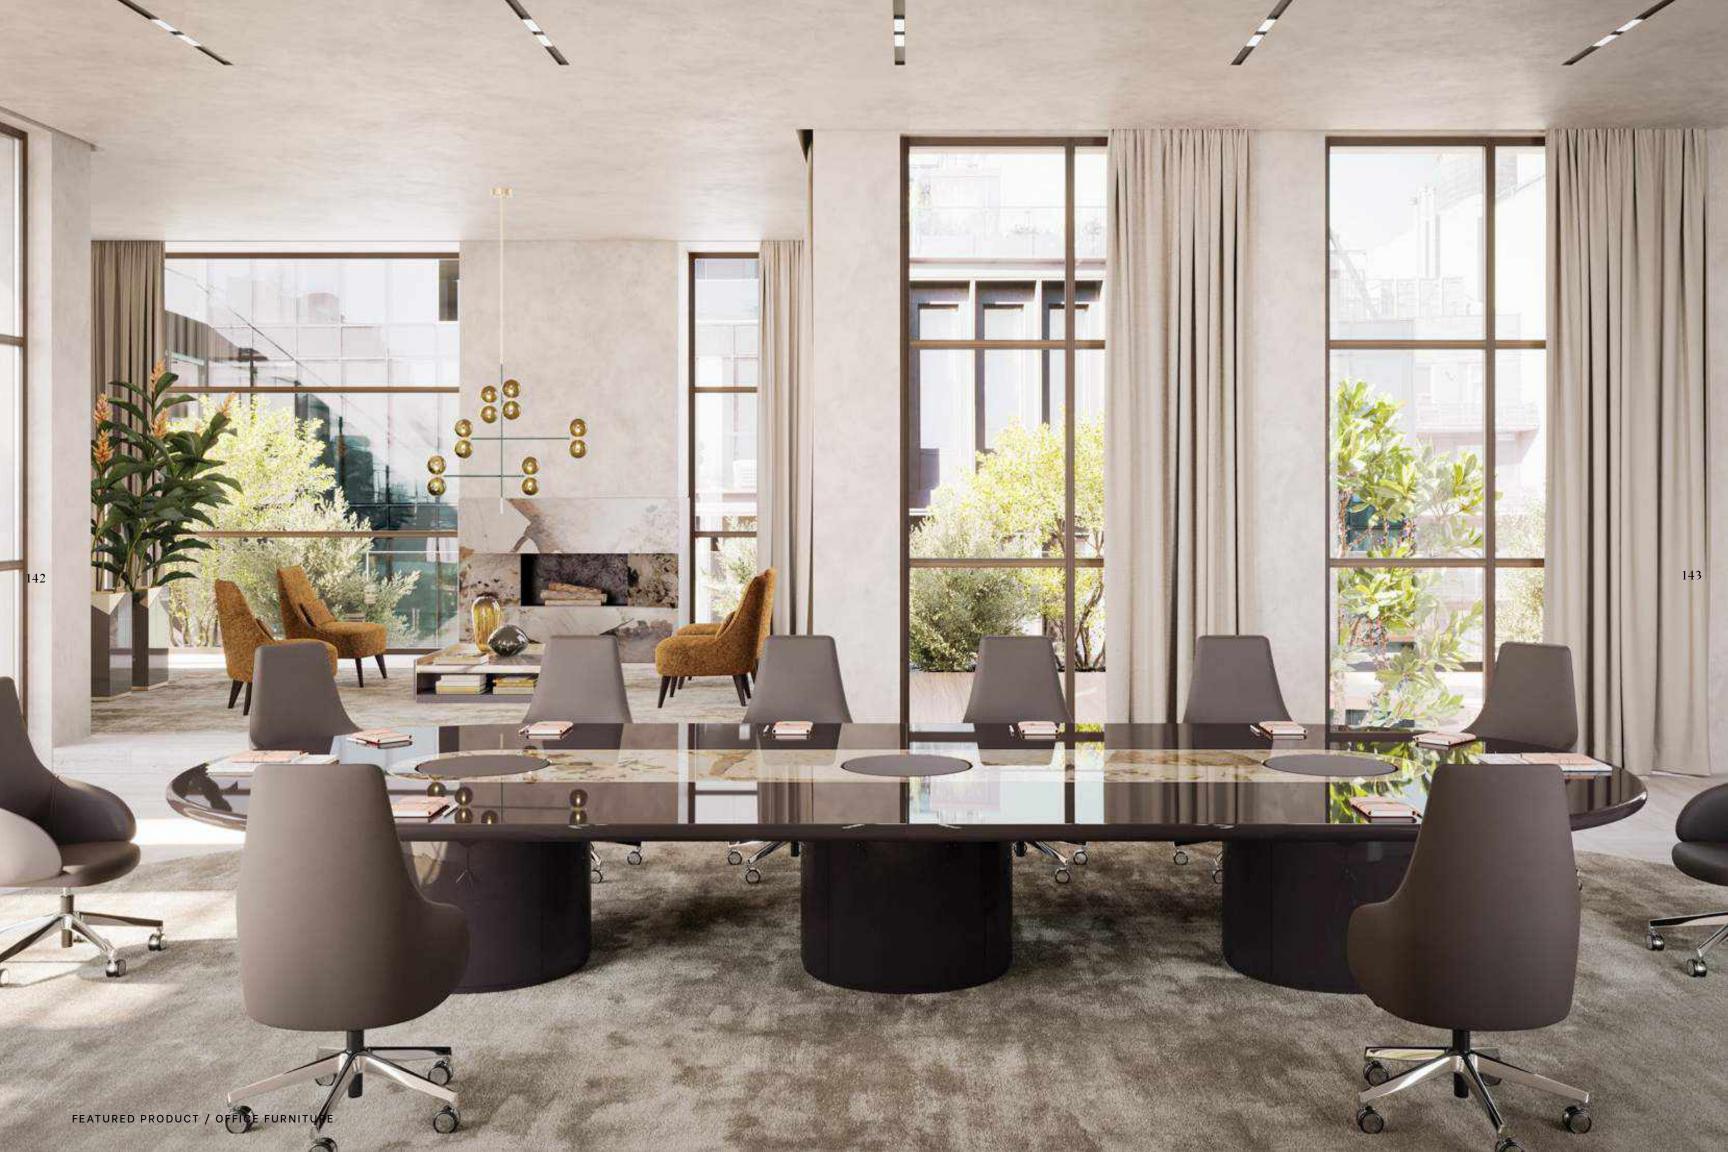

FEATURED PRODUCT / OFFICE FURNITURE

FEATURED PRODUCT / OFFICE FURNITURE

# PR OF

Vazzola, Treviso, Italy

Prof Office creates elegant and functional furnishing solutions to make every work environment unique. Active in the furniture sector since 1995, Prof is a family industrial company that produces design office furniture. Complete and customized solutions for all work environments, exclusive creations with a 'Made in Italy' design, capable of interpreting the continuous change of dynamics in offices.

The Prof products are entirely designed and manufactured in Italy, guaranteeing a constant standard of excellence. Prof's identity has always been based on high-quality materials, as well as social and environmental sustainability. With strong artisanal know-how and new technology, Prof has been able to affirm and consolidate its success over time, wisely combining tradition and innovation to adapt to social and economic changes.