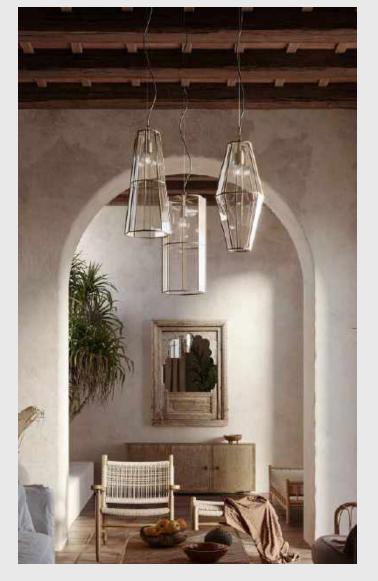

## LIGHTING

Brighten any space with Adige's exclusive collection of Il Fanale's exquisite hand-crafted lighting. Each piece is carefully crafted with classical materials such as copper, brass, iron, and ceramic for a look that is equally timeless and modern. Whether it's for indoors or outdoors, we offer the latest and most stunning lighting designs to bring your project to life. Browse our US collection to find lighting that fits your style and contact us to see the available finishes. See the difference that classic craftsmanship can make in your space.

# IL FANALE

San Biagio di Callalta, TV, Italy

Il Fanale is a family-run business that has believed in the craftsmanship and beauty of 'Made in Italy' design since 1979. Founded by Fausto Dalla Torre and his wife Luisa Martin, Il Fanale combines their passion for lighting and their artisan knowledge with the mission of producing lamps of the highest quality.

Il Fanale lamps are entirely made in Italy. In their workshop, they combine ancient techniques with cutting-edge technology to create products with sophisticated design, in line with the principles of the best 'Made in Italy'. Their bespoke products use materials such as copper, brass and iron, which undergo a special oxidation process according to a formula that is still a family secret.

FEATURED PRODUCT / LIGHTING