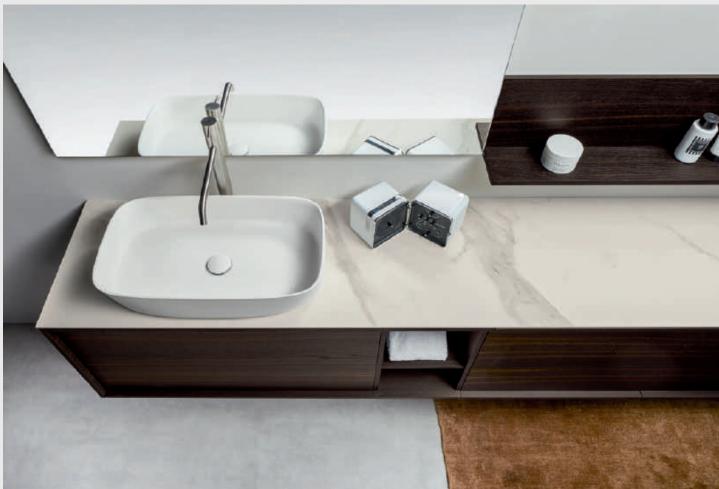

### BATHROOM VANITIES

We offer custom-crafted bathroom furniture with an elegant and timeless 'Made in Italy' design. Our Tailormade Stocco wall-hung vanities and linen closets feature a sleek aesthetic and are designed with ergonomic comfort in mind. Every piece is crafted with attention to detail and care to ensure a high-quality product. We offer a range of existing models, configurations and finish selections, as well as custom works. Contact us today to discover your dream bathroom furniture to bring your vision to life.

# TAILOR MADE STOCCO

Padova, Veneto, Italy

Tailormade Stocco provides architects and interior designers with an all-inclusive and fully customizable world of bathroom furniture. The quality of Tailormade systems is the result of a philosophy that has been a cornerstone for Stocco right from the beginning: focusing on collaboration with industry professionals, manufacturing products in-house with the support of a local network of specialized partners, and constantly investing in research and development. Tailormade is "Tailored Design, Tailored Craft and Tailored Service." At the forefront of design, Tailormade is a benchmark for quality and 'Made in Italy', with fifty years of history dedicated to producing the most beautiful and innovative bathroom furniture.

FEATURED PRODUCT / BATHROOM VANITIES

FEATURED PRODUCT / BATHROOM VANITIES