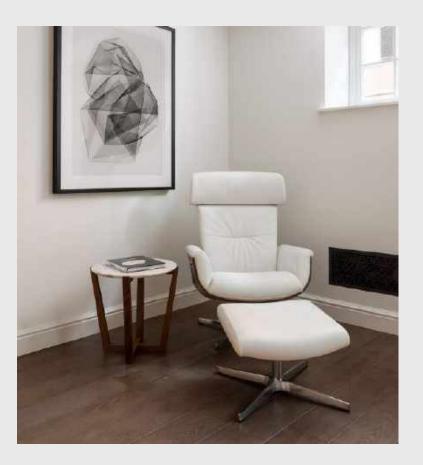

### BATHROOM VANITIES

We offer custom-crafted bathroom furniture with an elegant and timeless 'Made in Italy' design. Our Tailormade Stocco wall-hung vanities and linen closets feature a sleek aesthetic and are designed with ergonomic comfort in mind. Every piece is crafted with attention to detail and care to ensure a high-quality product. We offer a range of existing models, configurations and finish selections, as well as custom works. Contact us today to discover your dream bathroom furniture to bring your vision to life.

# TAILOR MADE STOCCO

Padova, Veneto, Italy

Tailormade Stocco provides architects and interior designers with an all-inclusive and fully customizable world of bathroom furniture. The quality of Tailormade systems is the result of a philosophy that has been a cornerstone for Stocco right from the beginning: focusing on collaboration with industry professionals, manufacturing products in-house with the support of a local network of specialized partners, and constantly investing in research and development. Tailormade is "Tailored Design, Tailored Craft and Tailored Service." At the forefront of design, Tailormade is a benchmark for quality and 'Made in Italy', with fifty years of history dedicated to producing the most beautiful and innovative bathroom furniture.