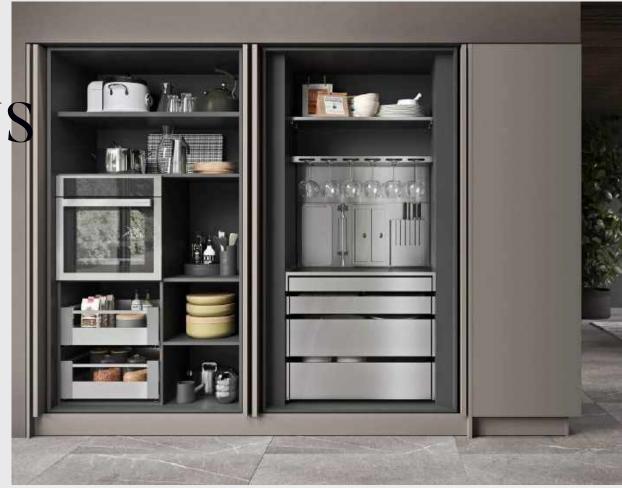

### **CLOSETS & COMPLEMENTS**

Create the closet of your dreams with Olivieri Mobili's premium closet systems. Handcrafted in Italy with top-grade materials, our systems are designed to last, offering a timeless aesthetic and non-deformability over time. From classic and sleek to modern and bold, you'll find a style to fit your needs with a broad range of options. With our extensive finishes selection, you can customize further and create something truly special. Reach out to us and learn more about our collections today.

# OLIVIERI

Rimini, Emilia Romagna, Italy

For four generations, the Olivieri family has been dedicated to crafting closet and millwork solutions that are the essence of Italian design; elegantly contributing to a home or office's design. Since 1929, the family company prides itself on its artisanal roots and quality materials, while also striving to improve their production process by integrating high-tech means and methods. Olivieri believes in a world on a human scale and also in a better one, thanks to production choices that respect our environment.