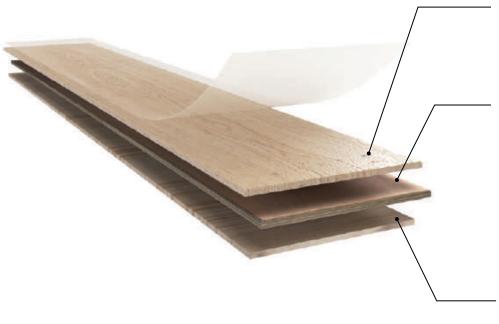

### TAVOLE DEL PIAVE

62

A large prefinished three-layer planking system, used to enhance the flooring to grant balance, stability and overall quality. The exposed layer features noble wood, the balancing counterface layer is made up of fir hardwood, and the central core is birch plywood, with at least five layers positioned orthogonally on the other layers to enhance its stability.

### **1ST LAYER**

Noble hardwood thickness 5 mm ±0.5

#### **2ND LAYER**

Central support in birch plywood with vinyl glue in D3 class. The combination of these two elements guarantees the best performance in terms of dimensional stability on heated floors also for large dimension.

### **3RD LAYER**

Balancing counterface in solid fir, fibers are orthogonal with respect to first layer for better stability.

### RESISTANT SUPERFICIAL FINISHING

Thanks to the methods through which manufacture is carried on, as well as the protective water-based finishing cycle, the floor guarantees optimal performance.

### TONGUE-AND-GROOVE ON FOUR SIDES

### **ORTHOGONAL WOODCUTS**

Enhances the longitudinal flexibility of the support to adjust perfectly to the screed and improve the dimensional stability.