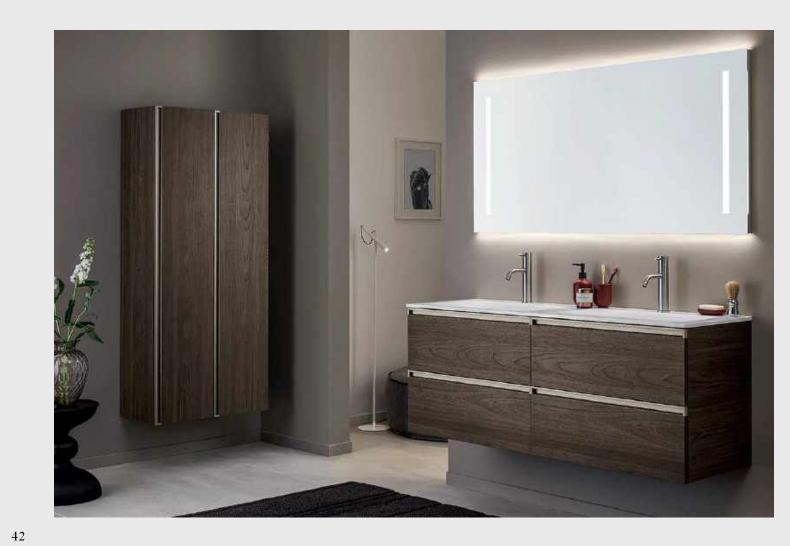

### BATHROOM VANITIES

We offer custom-crafted bathroom furniture with an elegant and timeless 'Made in Italy' design. Our Tailormade Stocco wall-hung vanities and linen closets feature a sleek aesthetic and are designed with ergonomic comfort in mind. Every piece is crafted with attention to detail and care to ensure a high-quality product. We offer a range of existing models, configurations and finish selections, as well as custom works. Contact us today to discover your dream bathroom furniture to bring your vision to life.

# TAILOR MADE STOCCO

Padova, Veneto, Italy

Tailormade Stocco provides architects and interior designers with an all-inclusive and fully customizable world of bathroom furniture. The quality of Tailormade systems is the result of a philosophy that has been a cornerstone for Stocco right from the beginning: focusing on collaboration with industry professionals, manufacturing products in-house with the support of a local network of specialized partners, and constantly investing in research and development. Tailormade is "Tailored Design, Tailored Craft and Tailored Service." At the forefront of design, Tailormade is a benchmark for quality and 'Made in Italy', with fifty years of history dedicated to producing the most beautiful and innovative bathroom furniture.

FEATURED PRODUCT / BATHROOM VANITIES

FEATURED PRODUCT / BATHROOM VANITIES