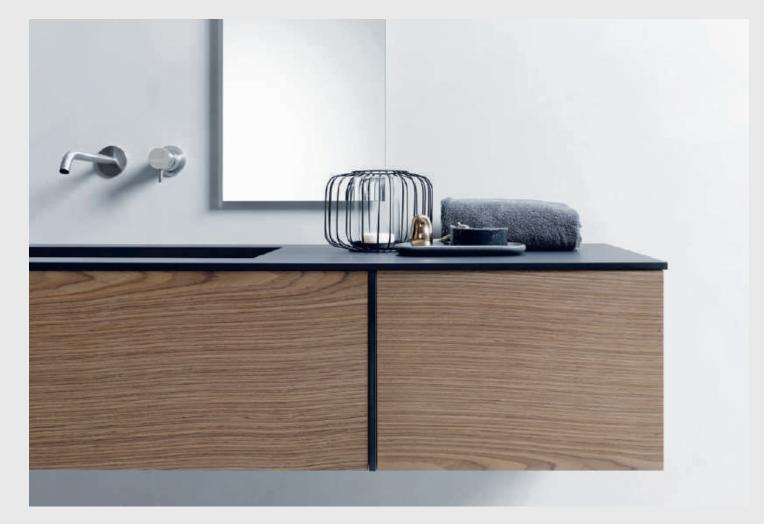

### BATHROOM VANITIES

We offer custom-crafted bathroom furniture with an elegant and timeless 'Made in Italy' design. Our Tailormade Stocco wall-hung vanities and linen closets feature a sleek aesthetic and are designed with ergonomic comfort in mind. Every piece is crafted with attention to detail and care to ensure a high-quality product. We offer a range of existing models, configurations and finish selections, as well as custom works. Contact us today to discover your dream bathroom furniture to bring your vision to life.

# TAILOR MADE STOCCO

Padova, Veneto, Italy

Tailormade Stocco provides architects and interior designers with an all-inclusive and fully customizable world of bathroom furniture. The quality of Tailormade systems is the result of a philosophy that has been a cornerstone for Stocco right from the beginning: focusing on collaboration with industry professionals, manufacturing products in-house with the support of a local network of specialized partners, and constantly investing in research and development. Tailormade is "Tailored Design, Tailored Craft and Tailored Service." At the forefront of design, Tailormade is a benchmark for quality and 'Made in Italy', with fifty years of history dedicated to producing the most beautiful and innovative bathroom furniture.

FEATURED PRODUCT / BATHROOM VANITIES

FEATURED PRODUCT / BATHROOM VANITIES