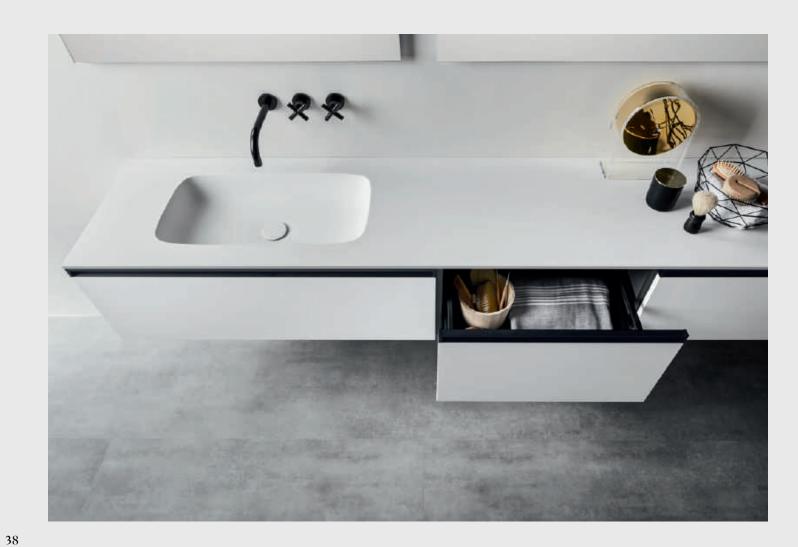

### BATHROOM VANITIES

We offer custom-crafted bathroom furniture with an elegant and timeless 'Made in Italy' design. Our Tailormade Stocco wall-hung vanities and linen closets feature a sleek aesthetic and are designed with ergonomic comfort in mind. Every piece is crafted with attention to detail and care to ensure a high-quality product. We offer a range of existing models, configurations and finish selections, as well as custom works. Contact us today to discover your dream bathroom furniture to bring your vision to life.

# TAILOR MADE STOCCO

Padova, Veneto, Italy

Tailormade Stocco provides architects and interior designers with an all-inclusive and fully customizable world of bathroom furniture. The quality of Tailormade systems is the result of a philosophy that has been a cornerstone for Stocco right from the beginning: focusing on collaboration with industry professionals, manufacturing products in-house with the support of a local network of specialized partners, and constantly investing in research and development. Tailormade is "Tailored Design, Tailored Craft and Tailored Service." At the forefront of design, Tailormade is a benchmark for quality and 'Made in Italy', with fifty years of history dedicated to producing the most beautiful and innovative bathroom furniture.

FEATURED PRODUCT / BATHROOM VANITIES

FEATURED PRODUCT / BATHROOM VANITIES