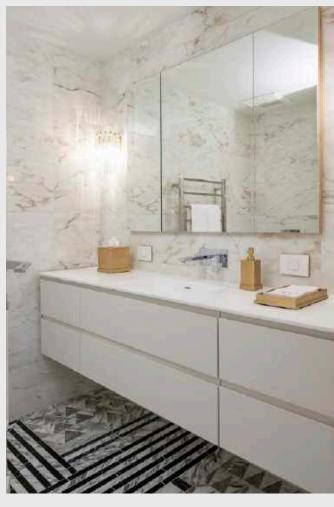

### BATHROOM VANITIES

We offer custom-crafted bathroom furniture with an elegant and timeless 'Made in Italy' design. Our Tailormade Stocco wall-hung vanities and linen closets feature a sleek aesthetic and are designed with ergonomic comfort in mind. Every piece is crafted with attention to detail and care to ensure a high-quality product. We offer a range of existing models, configurations and finish selections, as well as custom works. Contact us today to discover your dream bathroom furniture to bring your vision to life.

# TAILOR MADE STOCCO

Padova, Veneto, Italy

Tailormade Stocco provides architects and interior designers with an all-inclusive and fully customizable world of bathroom furniture. The quality of Tailormade systems is the result of a philosophy that has been a cornerstone for Stocco right from the beginning: focusing on collaboration with industry professionals, manufacturing products in-house with the support of a local network of specialized partners, and constantly investing in research and development. Tailormade is "Tailored Design, Tailored Craft and Tailored Service." At the forefront of design, Tailormade is a benchmark for quality and 'Made in Italy', with fifty years of history dedicated to producing the most beautiful and innovative bathroom furniture.