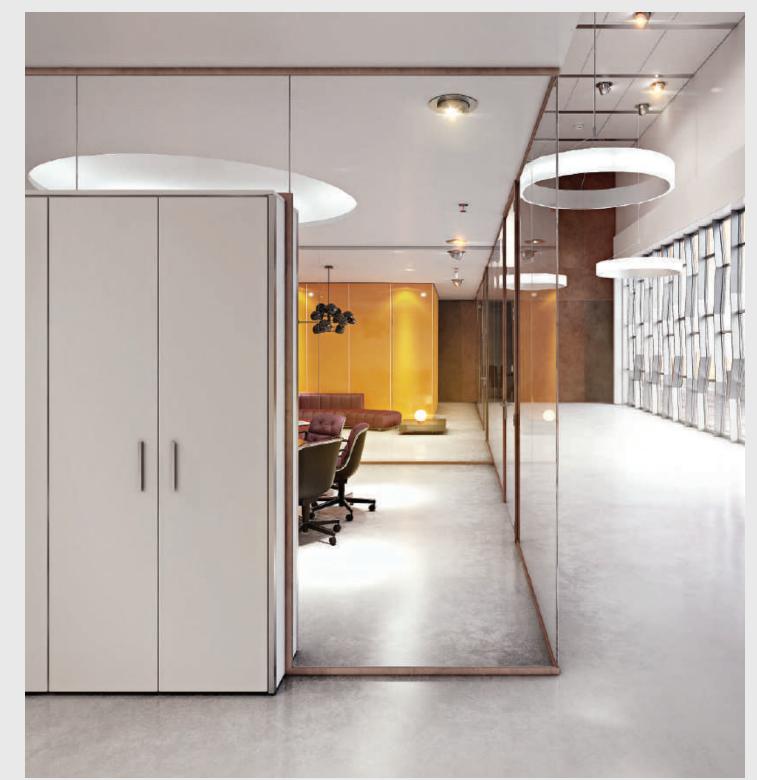

## **GLASS PARTITIONS**

Bring your vision to life with innovation and design through our framed glazing and solid partition walls. With a wide range of profiles designed to meet the high expectations of those who want sophisticated solutions, our glass partition artisans use the COLORBOX system which allows the coordination of the finish and trim of different profiles, aluminum cladding, and smooth exterior coatings. Contact us to view all available products.

# **I.** paretimilano

Pineto, TE, Italy

Paretimilano is the innovative project of framed glazing and solid partition walls designed to meet the high expectations of those who want sophisticated solutions for offices and residences. With a wide range of profiles, Paretimilano stands out for its offer of solutions for every need, even for the most specific and demanding situations.

The innovative system and its components are developed in-house by Paretimilano's highly qualified staff, with over 70 years of combined expertise in the aluminum door and window frames sector. The technical department develops high performing solutions by using 3D printing technology for the prototypes' production.