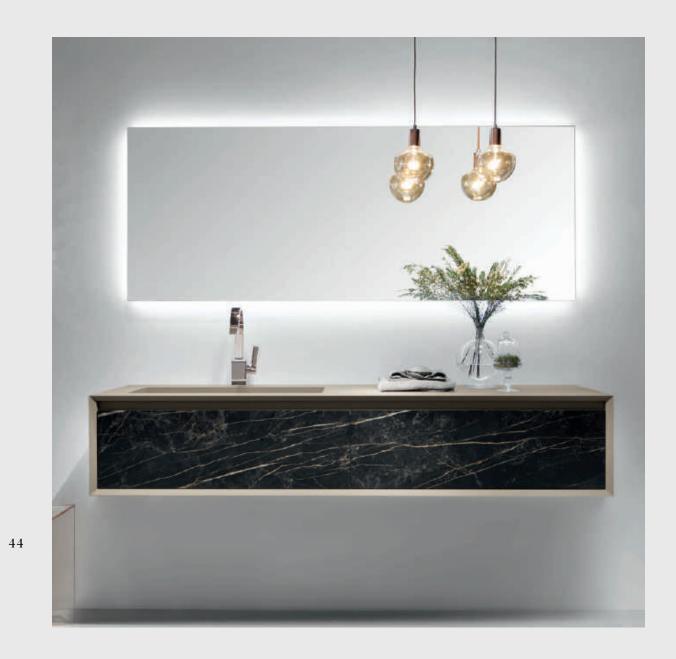

### BATHROOM VANITIES

We offer custom-crafted bathroom furniture with an elegant and timeless 'Made in Italy' design. Our Tailormade Stocco wall-hung vanities and linen closets feature a sleek aesthetic and are designed with ergonomic comfort in mind. Every piece is crafted with attention to detail and care to ensure a high-quality product. We offer a range of existing models, configurations and finish selections, as well as custom works. Contact us today to discover your dream bathroom furniture to bring your vision to life.

# TAILOR MADE STOCCO

Padova, Veneto, Italy

Tailormade Stocco provides architects and interior designers with an all-inclusive and fully customizable world of bathroom furniture. The quality of Tailormade systems is the result of a philosophy that has been a cornerstone for Stocco right from the beginning: focusing on collaboration with industry professionals, manufacturing products in-house with the support of a local network of specialized partners, and constantly investing in research and development. Tailormade is "Tailored Design, Tailored Craft and Tailored Service." At the forefront of design, Tailormade is a benchmark for quality and 'Made in Italy', with fifty years of history dedicated to producing the most beautiful and innovative bathroom furniture.

FEATURED PRODUCT / BATHROOM VANITIES

FEATURED PRODUCT / BATHROOM VANITIES