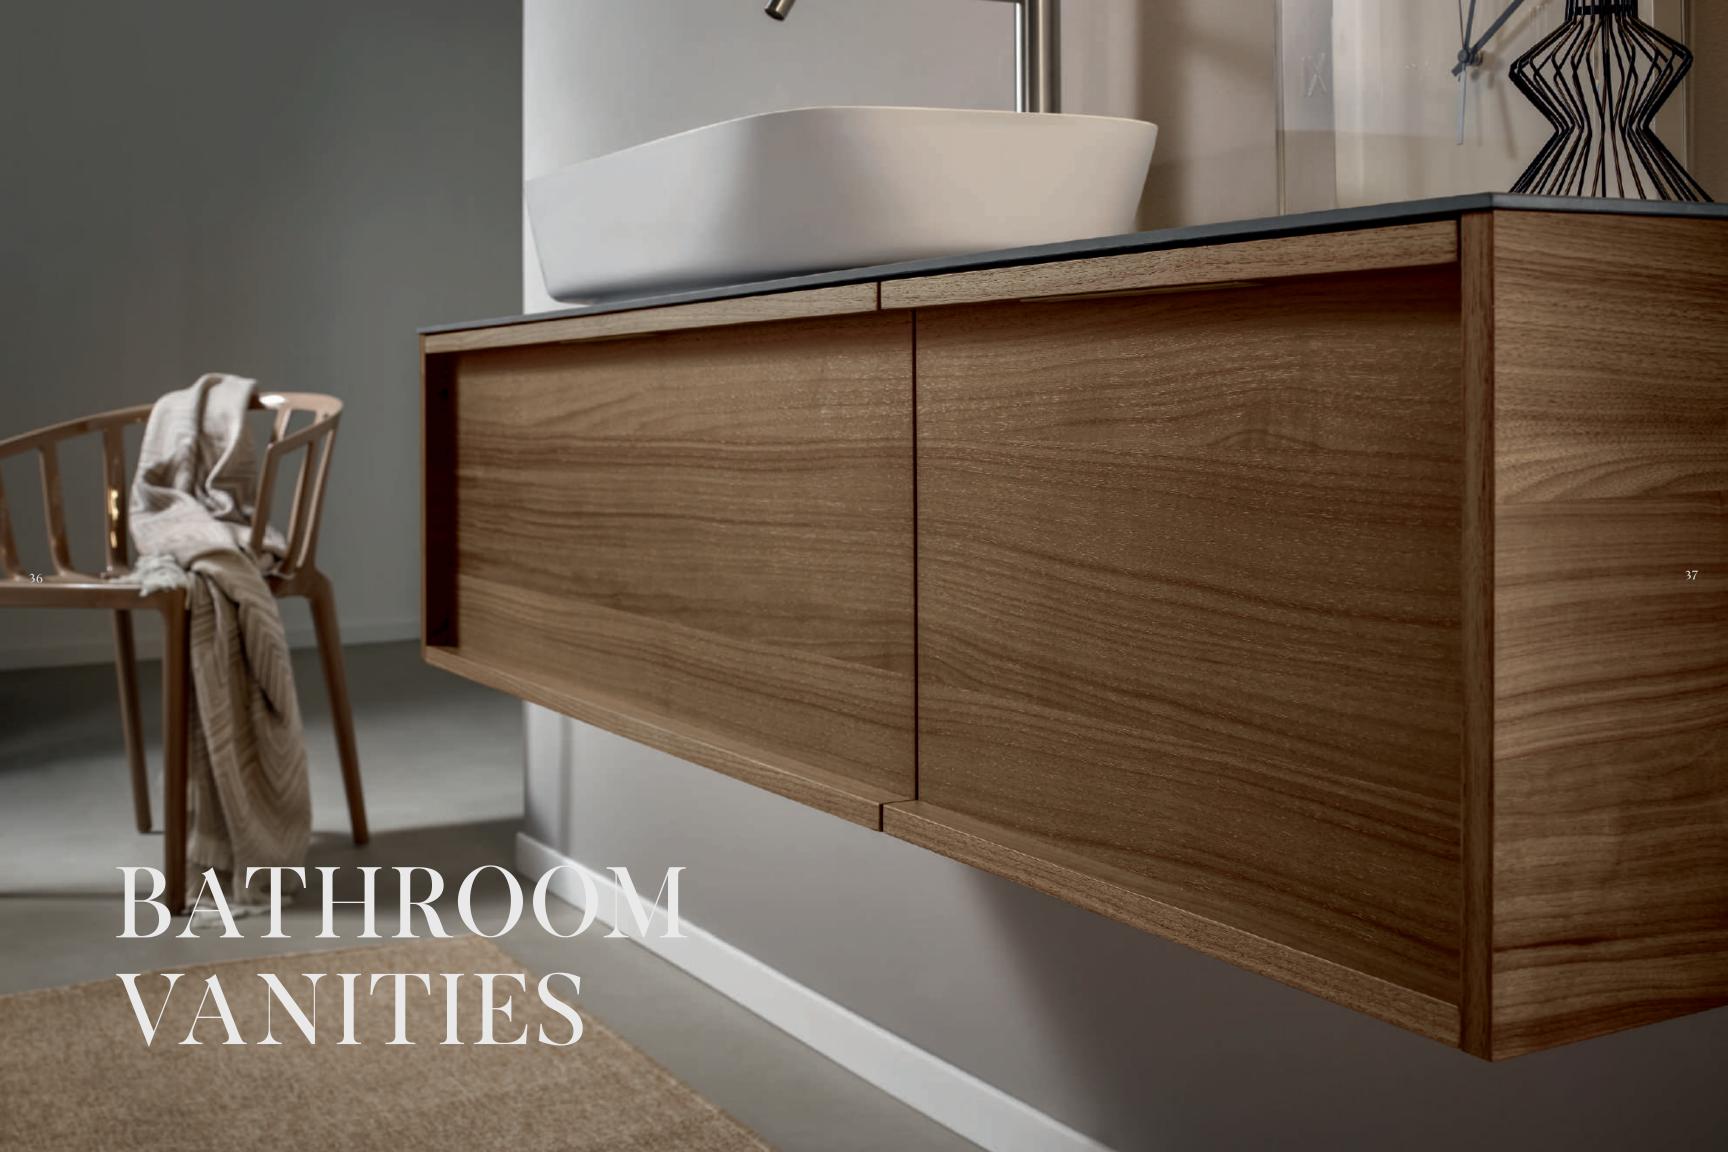

### BATHROOM VANITIES

We offer custom-crafted bathroom furniture with an elegant and timeless 'Made in Italy' design. Our Tailormade Stocco wall-hung vanities and linen closets feature a sleek aesthetic and are designed with ergonomic comfort in mind. Every piece is crafted with attention to detail and care to ensure a high-quality product. We offer a range of existing models, configurations and finish selections, as well as custom works. Contact us today to discover your dream bathroom furniture to bring your vision to life.

# TAILOR MADE STOCCO

Padova, Veneto, Italy

Tailormade Stocco provides architects and interior designers with an all-inclusive and fully customizable world of bathroom furniture. The quality of Tailormade systems is the result of a philosophy that has been a cornerstone for Stocco right from the beginning: focusing on collaboration with industry professionals, manufacturing products in-house with the support of a local network of specialized partners, and constantly investing in research and development. Tailormade is "Tailored Design, Tailored Craft and Tailored Service." At the forefront of design, Tailormade is a benchmark for quality and 'Made in Italy', with fifty years of history dedicated to producing the most beautiful and innovative bathroom furniture.

FEATURED PRODUCT / BATHROOM VANITIES

FEATURED PRODUCT / BATHROOM VANITIES