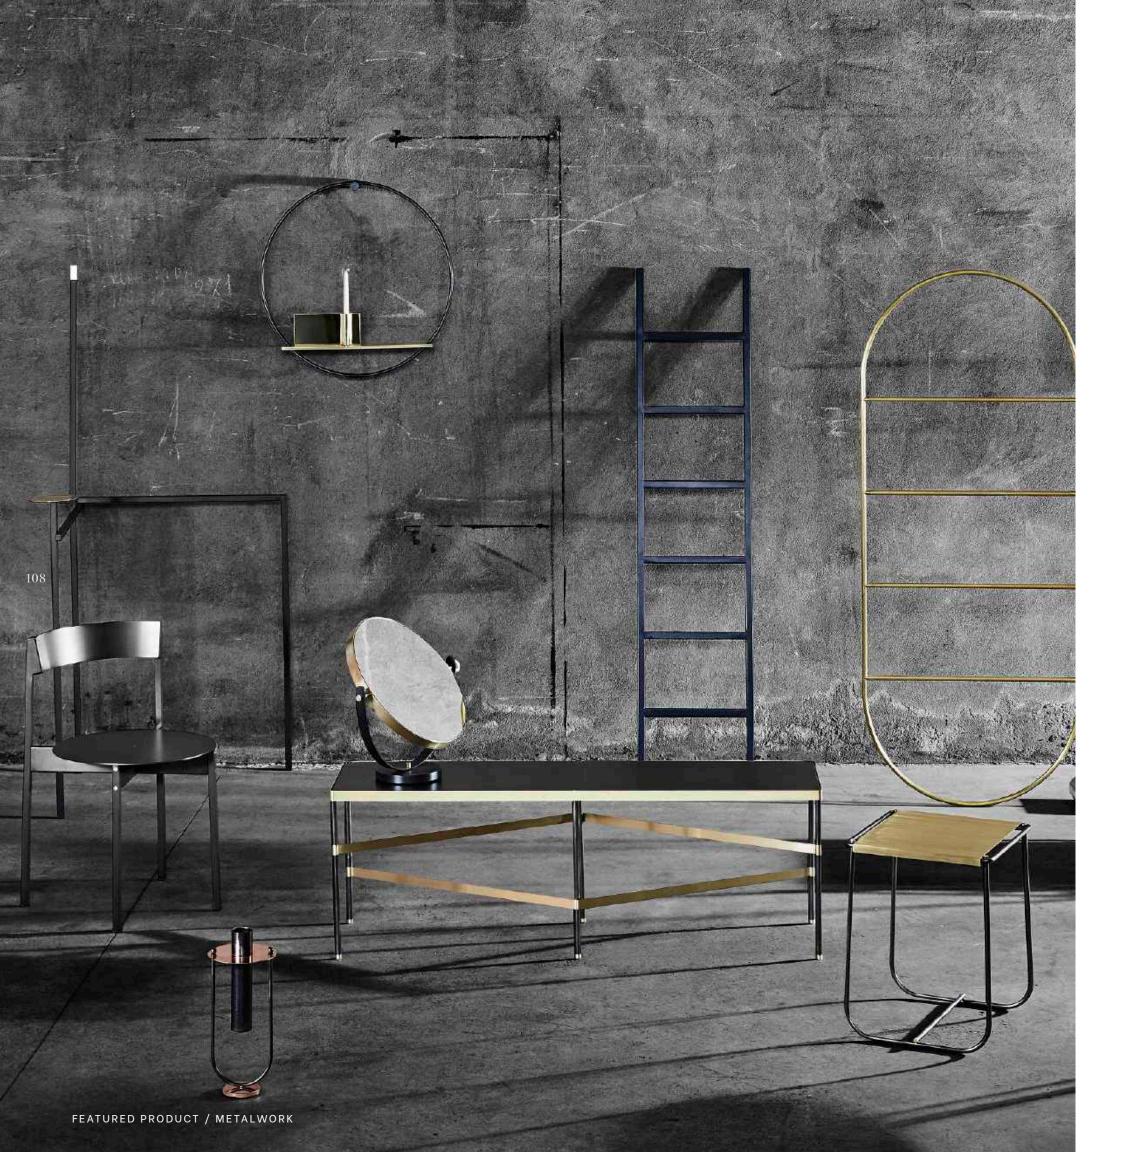

### **METALWORK**

A twist on a timeless product, our ornamental iron & metalwork pieces are hand-cast and crafted by artisans that incorporate design and quality together to create beautiful pieces of art. Adige is the exclusive supplier for Mingardo and Il Fabbro di Omero Bertacco, Master Blacksmiths. Whether you are looking for a unique hand-cast mirror, a custom side table, or have a completely new project you've dreamt up, our metalwork can add a whole new level to your project. Contact us to get to know more about our customizable products and how we can bring your ideas to life.

# MIXGARDO

107

106

Monselice, Veneto, Italy

Mingardo Ilario founded Mingardo Blacksmith Workshop in 1970, after over twenty years of experience in the metal processing field. The production was initially focused on simple blacksmith work for the construction industry. With perfection over time, production focused on more refined items, enabling the company to collaborate with internationally renowned companies and architects.

In 2013, Ilario's son Daniele launched his own brand, Mingardo, in order to combine his passion for craftsmanship with his love for design. The decision to create his own brand as a manufacturer comes from developing an innovative business project able to transfer artisanal skills to contemporary metal objects designed by emerging and established designers.

## IL FABBRO DI OMERO BERTACCO

Vicenza, Veneto, Italy

110

Omero Bertacco has been a master blacksmith for over 40 years and is the quintessential representation of the master artisan, earning the title Maestro D'Arte. Working with only his small team in his studio in Vicenza, Italy, Omero continues the cherished tradition of making the necessary elements of life and building construction exquisitely artistic and beautiful. From iron railings, to lamps, canopies, doors and gates, Omero is the craftsman that can turn a functional heating vent into an admired lovely work of art.

FEATURED ARTISAN / METALWORK