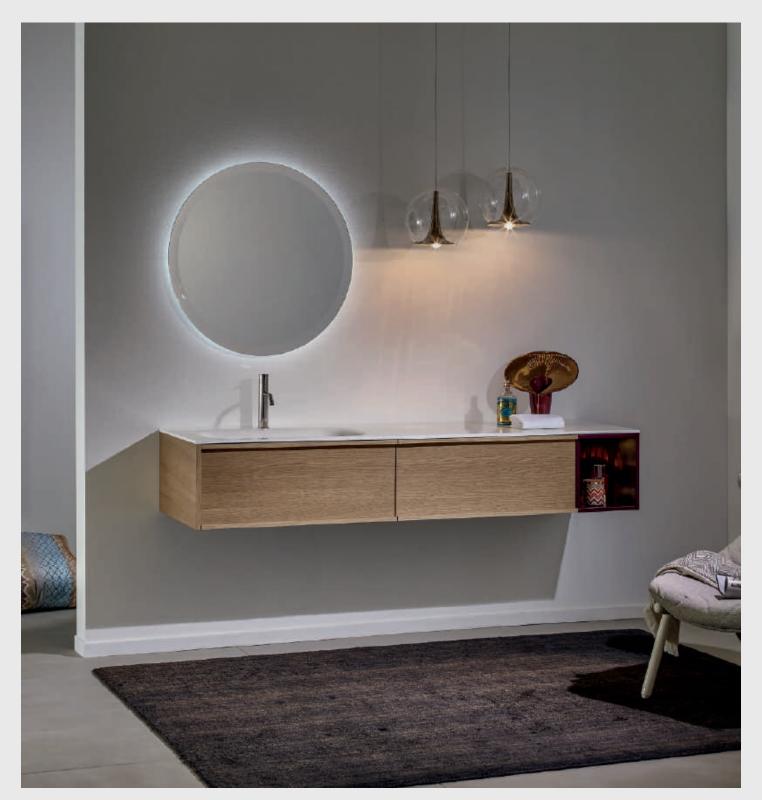

### BATHROOM VANITIES

We offer custom-crafted bathroom furniture with an elegant and timeless 'Made in Italy' design. Our Tailormade Stocco wall-hung vanities and linen closets feature a sleek aesthetic and are designed with ergonomic comfort in mind. Every piece is crafted with attention to detail and care to ensure a high-quality product. We offer a range of existing models, configurations and finish selections, as well as custom works. Contact us today to discover your dream bathroom furniture to bring your vision to life.

# TAILOR MADE STOCCO

Padova, Veneto, Italy

Tailormade Stocco provides architects and interior designers with an all-inclusive and fully customizable world of bathroom furniture. The quality of Tailormade systems is the result of a philosophy that has been a cornerstone for Stocco right from the beginning: focusing on collaboration with industry professionals, manufacturing products in-house with the support of a local network of specialized partners, and constantly investing in research and development. Tailormade is "Tailored Design, Tailored Craft and Tailored Service." At the forefront of design, Tailormade is a benchmark for quality and 'Made in Italy', with fifty years of history dedicated to producing the most beautiful and innovative bathroom furniture.

FEATURED PRODUCT / BATHROOM VANITIES

FEATURED PRODUCT / BATHROOM VANITIES