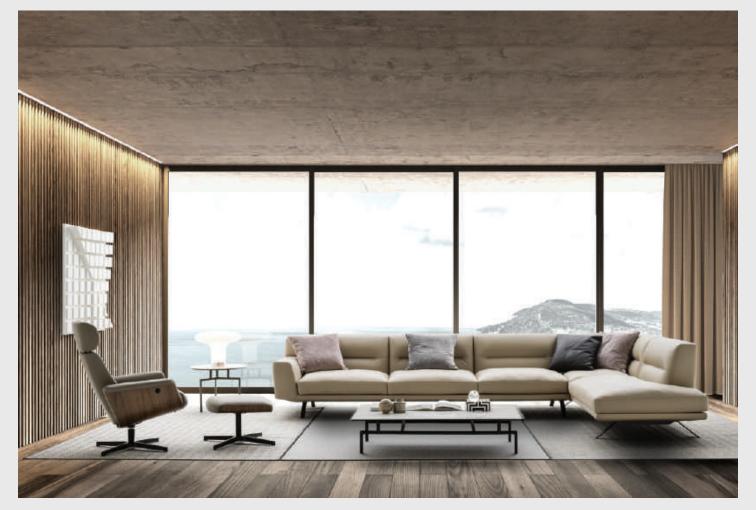

# aberta. Made in Italy

Vazzola, Treviso, Italy

Alberta was founded in 1978 in Italy's north east, a land inspired by tradition based on the natural creativity of the local people and the centuries-old spirit of Venetian artistry. The company produces sofas and armchairs with timeless classic or modern styling as well as exclusive interior design pieces, all from high-quality materials. Authentic artisan skill and genuine passion combine to produce new pieces based on original ideas and fresh perspectives. Company founder Giuseppe Sbroggiò is driven to design and produce pieces which are the perfect balance between functionality and style, a drive he shares with his sons Riccardo, Vittorio and Edoardo, as well as with his entire staff.

FEATURED PRODUCT / RESIDENTIAL FURNITURE

Founded in 1983, True Design is an Italian company that creates high-quality furnishings and accessories, able to respond to the changing needs of the market in an innovative and lasting manner, providing a service that can always effectively satisfy customer needs with industrial products which can be customized upon request. The spirit of the brand is contained in a single concise and precise adjective that reflects the values on which its collection is based, characterized by authenticity, practicality, and concreteness. True's objective is to grow continuously in the name of research