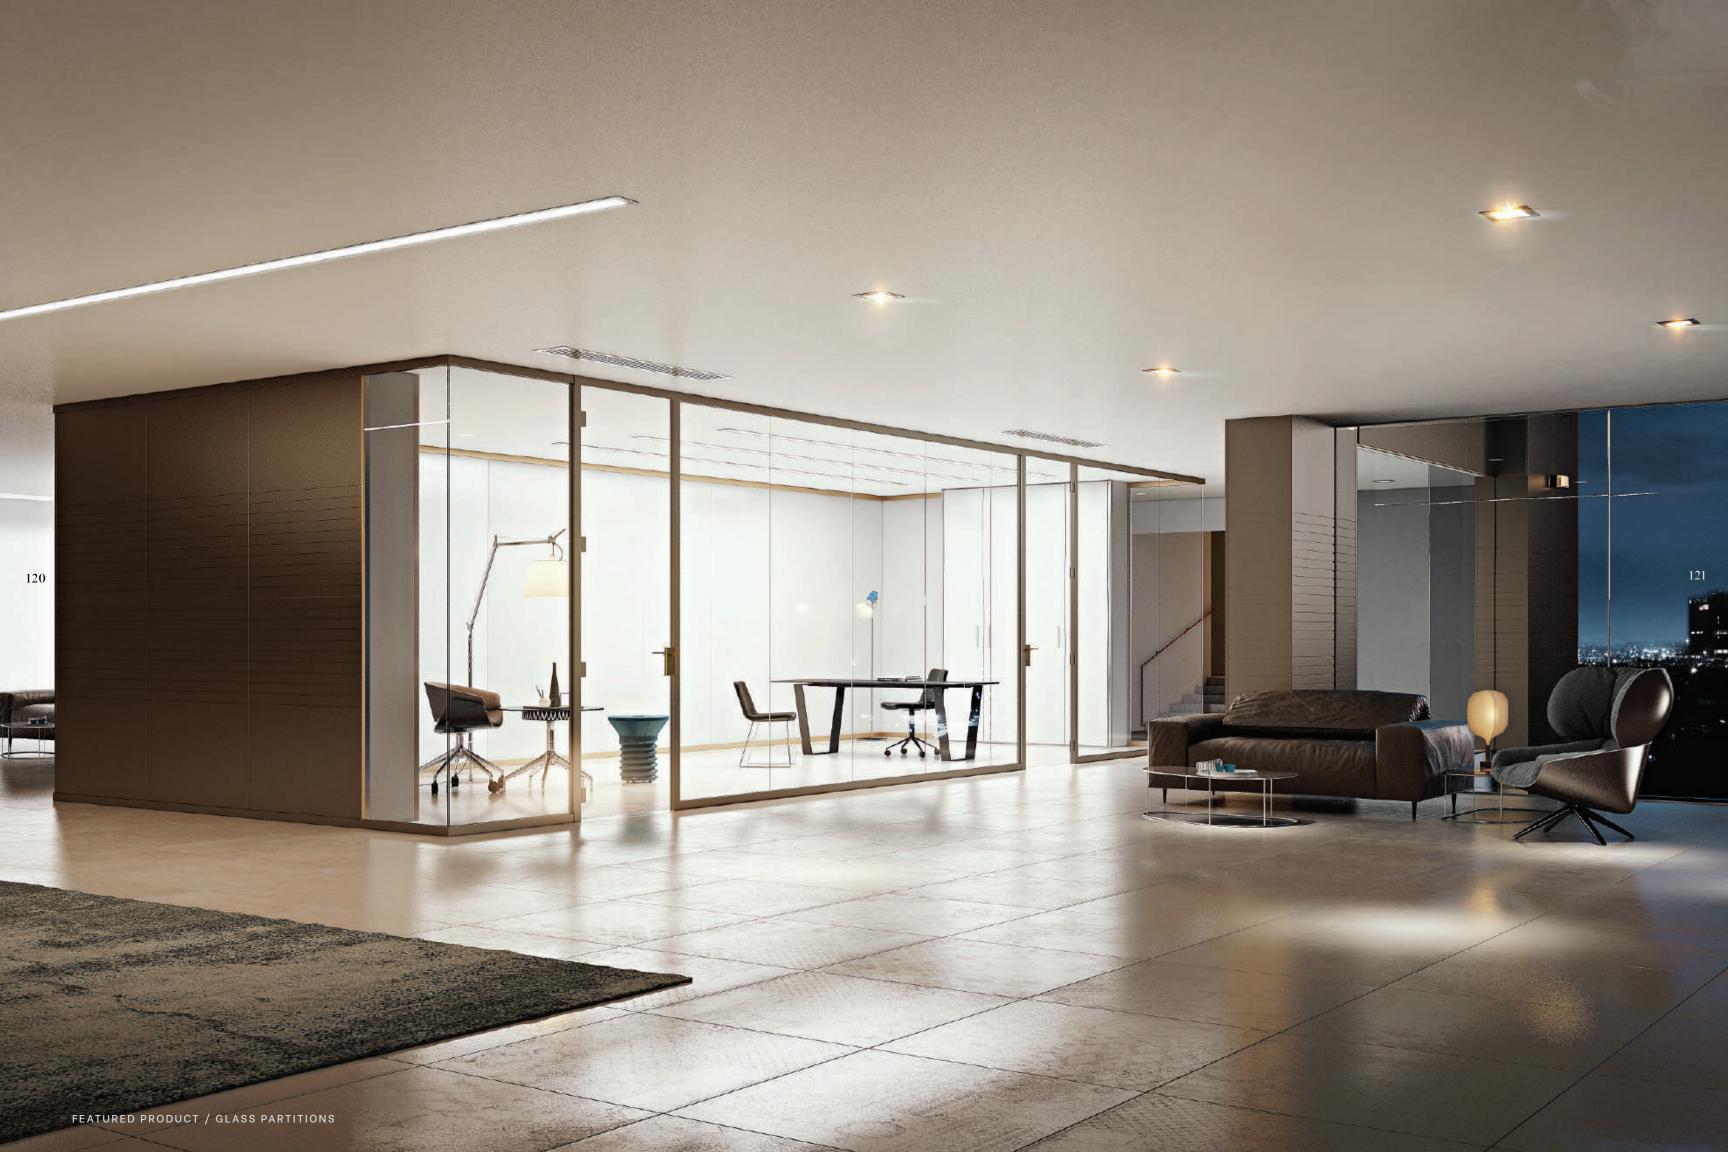

## **GLASS PARTITIONS**

Bring your vision to life with innovation and design through our framed glazing and solid partition walls. With a wide range of profiles designed to meet the high expectations of those who want sophisticated solutions, our glass partition artisans use the COLORBOX system which allows the coordination of the finish and trim of different profiles, aluminum cladding, and smooth exterior coatings. Contact us to view all available products.

# **I.** paretimilano

Pineto, TE, Italy

Paretimilano is the innovative project of framed glazing and solid partition walls designed to meet the high expectations of those who want sophisticated solutions for offices and residences. With a wide range of profiles, Paretimilano stands out for its offer of solutions for every need, even for the most specific and demanding situations.

The innovative system and its components are developed in-house by Paretimilano's highly qualified staff, with over 70 years of combined expertise in the aluminum door and window frames sector. The technical department develops high performing solutions by using 3D printing technology for the prototypes' production.