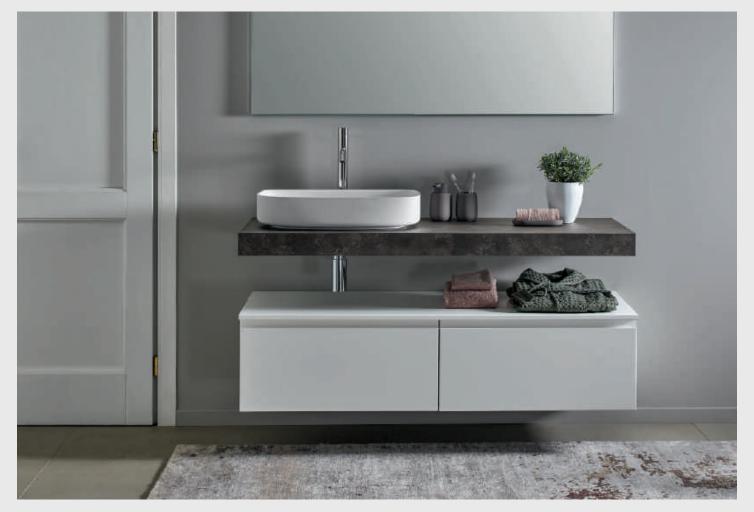

### BATHROOM VANITIES

We offer custom-crafted bathroom furniture with an elegant and timeless 'Made in Italy' design. Our Tailormade Stocco wall-hung vanities and linen closets feature a sleek aesthetic and are designed with ergonomic comfort in mind. Every piece is crafted with attention to detail and care to ensure a high-quality product. We offer a range of existing models, configurations and finish selections, as well as custom works. Contact us today to discover your dream bathroom furniture to bring your vision to life.

# TAILOR MADE STOCCO

Padova, Veneto, Italy

Tailormade Stocco provides architects and interior designers with an all-inclusive and fully customizable world of bathroom furniture. The quality of Tailormade systems is the result of a philosophy that has been a cornerstone for Stocco right from the beginning: focusing on collaboration with industry professionals, manufacturing products in-house with the support of a local network of specialized partners, and constantly investing in research and development. Tailormade is "Tailored Design, Tailored Craft and Tailored Service." At the forefront of design, Tailormade is a benchmark for quality and 'Made in Italy', with fifty years of history dedicated to producing the most beautiful and innovative bathroom furniture.

FEATURED PRODUCT / BATHROOM VANITIES

FEATURED PRODUCT / BATHROOM VANITIES