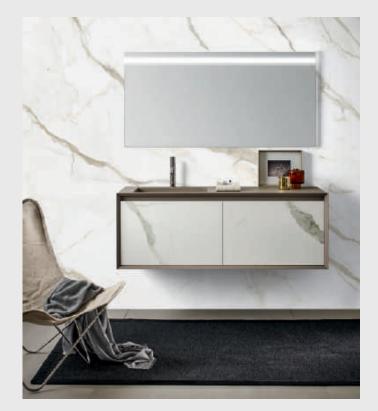

### BATHROOM VANITIES

We offer custom-crafted bathroom furniture with an elegant and timeless 'Made in Italy' design. Our Tailormade Stocco wall-hung vanities and linen closets feature a sleek aesthetic and are designed with ergonomic comfort in mind. Every piece is crafted with attention to detail and care to ensure a high-quality product. We offer a range of existing models, configurations and finish selections, as well as custom works. Contact us today to discover your dream bathroom furniture to bring your vision to life.

# TAILOR MADE STOCCO

Padova, Veneto, Italy

Tailormade Stocco provides architects and interior designers with an all-inclusive and fully customizable world of bathroom furniture. The quality of Tailormade systems is the result of a philosophy that has been a cornerstone for Stocco right from the beginning: focusing on collaboration with industry professionals, manufacturing products in-house with the support of a local network of specialized partners, and constantly investing in research and development. Tailormade is "Tailored Design, Tailored Craft and Tailored Service." At the forefront of design, Tailormade is a benchmark for quality and 'Made in Italy', with fifty years of history dedicated to producing the most beautiful and innovative bathroom furniture.

FEATURED PRODUCT / BATHROOM VANITIES

FEATURED PRODUCT / BATHROOM VANITIES