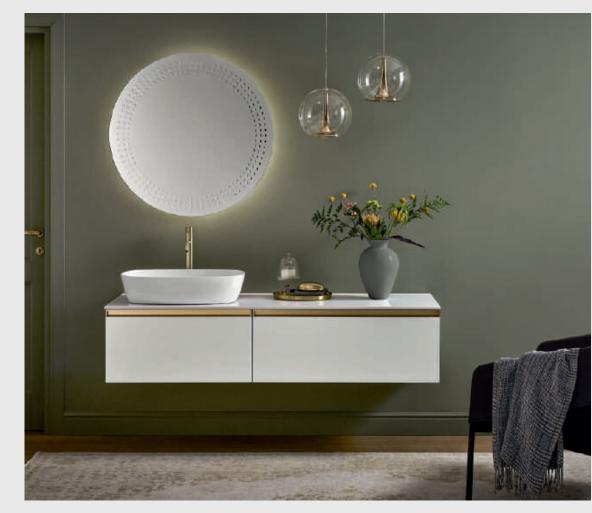

### BATHROOM VANITIES

We offer custom-crafted bathroom furniture with an elegant and timeless 'Made in Italy' design. Our Tailormade Stocco wall-hung vanities and linen closets feature a sleek aesthetic and are designed with ergonomic comfort in mind. Every piece is crafted with attention to detail and care to ensure a high-quality product. We offer a range of existing models, configurations and finish selections, as well as custom works. Contact us today to discover your dream bathroom furniture to bring your vision to life.

# TAILOR MADE STOCCO

Padova, Veneto, Italy

Tailormade Stocco provides architects and interior designers with an all-inclusive and fully customizable world of bathroom furniture. The quality of Tailormade systems is the result of a philosophy that has been a cornerstone for Stocco right from the beginning: focusing on collaboration with industry professionals, manufacturing products in-house with the support of a local network of specialized partners, and constantly investing in research and development. Tailormade is "Tailored Design, Tailored Craft and Tailored Service." At the forefront of design, Tailormade is a benchmark for quality and 'Made in Italy', with fifty years of history dedicated to producing the most beautiful and innovative bathroom furniture.

FEATURED PRODUCT / BATHROOM VANITIES

FEATURED PRODUCT / BATHROOM VANITIES