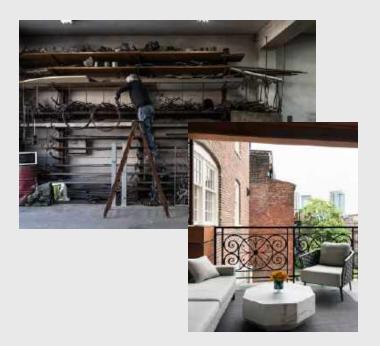

# PRODUCTS & THEIR ARTISANS

Our mission is to bring 'Made In Italy' materials and innovative products with a modern European elegance to the Boston market. From wood flooring and custom kitchens, to modern bathrooms and fixtures, to hand-carved mantels, furniture and lighting. No matter the scope of the project, Adige can recommend a variety of one-of-a-kind products to suit clients' needs.

By traveling to the factories and workshops, we've fostered direct relationships with our artisans, enabling us to provide many innovative products not customarily found in the US market. Get in touch and we can recommend an abundance of special products for your project.